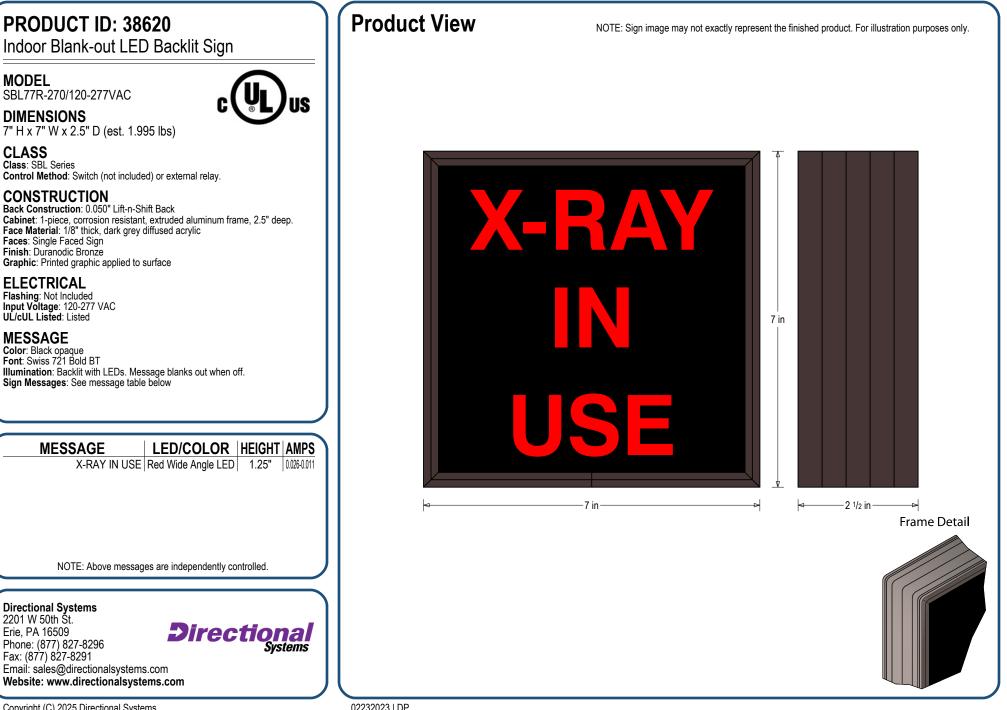

## **PRODUCT ID: 38620**

Indoor Blank-out LED Backlit Sign

MODEL SBL77R-270/120-277VAC

7" H x 7" W x 2.5" D (est. 1.995 lbs)

**CLASS** Class: SBL Series Control Method: Switch (not included) or external relay.

## CONSTRUCTION

Back Construction: 0.050" Lift-n-Shift Back Cabinet: 1-piece, corrosion resistant, extruded aluminum frame, 2.5" deep. Face Material: 1/8" thick, dark grey diffused acrylic Faces: Single Faced Sign Finish: Duranodic Bronze Graphic: Printed graphic applied to surface

## MESSAGE

Color: Black opaque Font: Swiss 721 Bold BT Illumination: Backlit with LEDs. Message blanks out when off. Sign Messages: See message table below

MESSAGE

Copyright (C) 2025 Directional Systems

02232023 | DP