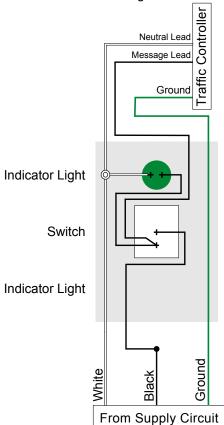

# PRODUCT ID: 37884

Switch

## **MODEL**

SG2 SPST/277VAC

## **DIMENSIONS**

4.5" H x 2.75" W x 1" D (est. 0.391 lbs)

#### CONSTRUCTION

Finish: Switch plate brushed stainless steel

**Switch**: Switch with indicator lights

Switch plate: Stamped stainless steel pre-punched for switch(es) and indicator

ELECTRICAL

Input Voltage: 277VAC

**FINISH** 

**Custom Switch Label:** 

## Directional Systems

2201 W 50th St. Erie, PA 16509

Phone: (877) 827-8296 Fax: (877) 827-8291

Email: sales@directionalsystems.com
Website: www.directionalsystems.com

**Directional** Systems

# **Product View**

NOTE: Sign image may not exactly represent the finished product. For illustration purposes only.

## Front View



Single Gang

# **Schematic View**

Single Pole Single Throw