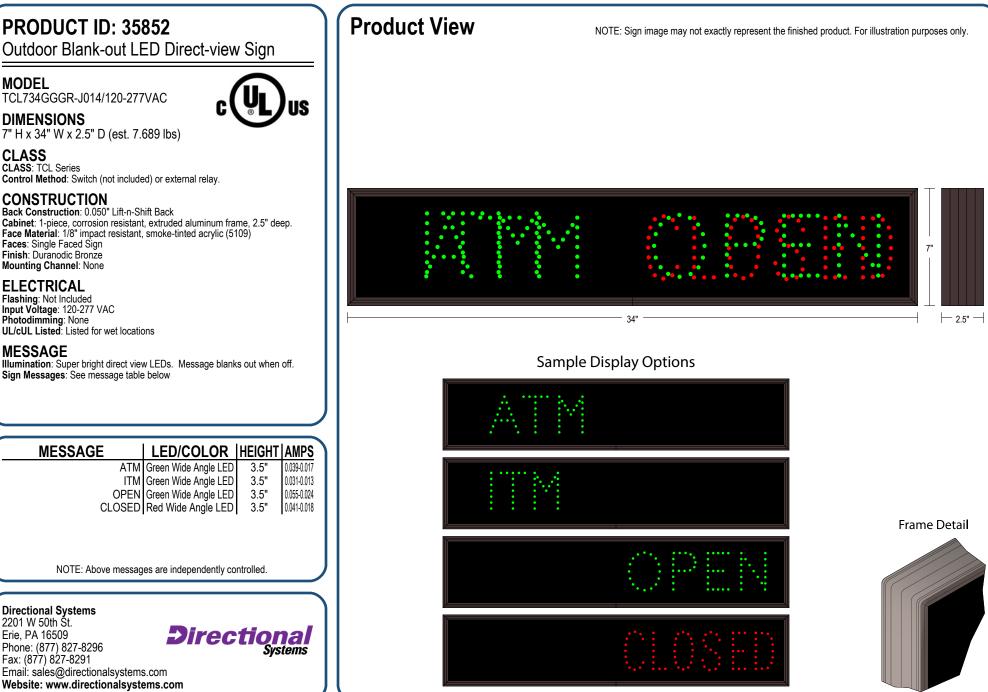

# PRODUCT ID: 35852

Outdoor Blank-out LED Direct-view Sign

MODEL TCL734GGGR-J014/120-277VAC

DIMENSIONS 7" H x 34" W x 2.5" D (est. 7.689 lbs)

## CONSTRUCTION

Back Construction: 0.050" Lift-n-Shift Back Cabinet: 1-piece, corrosion resistant, extruded aluminum frame, 2.5" deep. Face Material: 1/8" impact resistant, smoke-tinted acrylic (5109) Faces: Single Faced Sign Finish: Duranodic Bronze Mounting Channel: None

#### MESSAGE

Illumination: Super bright direct view LEDs. Message blanks out when off. Sign Messages: See message table below

| MESSAGE                                                                                                                                     | LED/COLOR                                                                                  | HEIGHT             | AMPS                                                     |
|---------------------------------------------------------------------------------------------------------------------------------------------|--------------------------------------------------------------------------------------------|--------------------|----------------------------------------------------------|
| ITM<br>OPEN                                                                                                                                 | Green Wide Angle LED<br>Green Wide Angle LED<br>Green Wide Angle LED<br>Red Wide Angle LED | 3.5"               | 0.039-0.017<br>0.031-0.013<br>0.055-0.024<br>0.041-0.018 |
| NOTE: Above messages are independently controlled.                                                                                          |                                                                                            |                    |                                                          |
| Directional Systems<br>2201 W 50th St.<br>Erie, PA 16509<br>Phone: (877) 827-8296<br>Fax: (877) 827-8291<br>Email: sales@directionalsystems | Direc                                                                                      | <b>tior</b><br>Sys | nal<br>tems                                              |