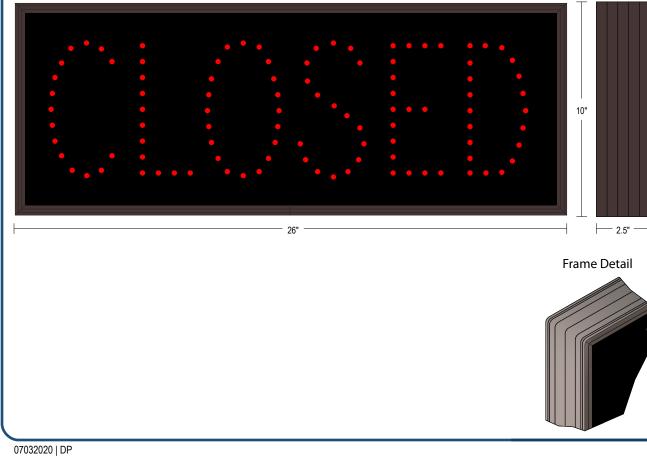

## PRODUCT ID: 35556

Outdoor Blank-out LED Direct-view Sign

MODEL TCL1026R-200/12-24VDC

DIMENSIONS 10" H x 26" W x 2.5" D (est. 8.873 lbs)

CLASS

CLASS: TCL Series Control Method: Switch (not included) or external relay.

### CONSTRUCTION

Back Construction: 0.050" Lift-n-Shift Back Cabinet: 1-piece, corrosion resistant, extruded aluminum frame, 2.5" deep. Face Material: 1/8" impact resistant, smoke-tinted acrylic (5109) Faces: Single Faced Sign Finish: Duranodic Bronze Mounting Channel: None

#### MESSAGE

Illumination: Super bright direct view LEDs. Message blanks out when off. Sign Messages: See message table below

CLOSED Red Wide Angle LED 6.0" 0.507-0.253 NOTE: Above messages are independently controlled. **Directional Systems** 2201 W 50th Št. **Directional** Systems Erie. PA 16509 Phone: (877) 827-8296 Fax: (877) 827-8291 Email: sales@directionalsystems.com Website: www.directionalsystems.com

# **Product View**

NOTE: Sign image may not exactly represent the finished product. For illustration purposes only.