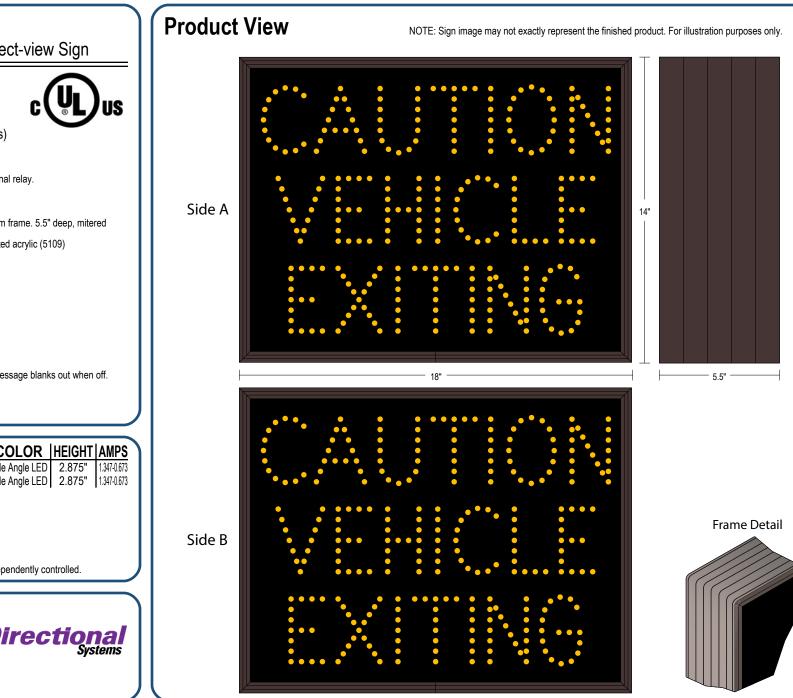

## PRODUCT ID: 33645

Outdoor Blank-out LED Direct-view Sign

MODEL TCL1418DAA-A172/12-24VDC

DIMENSIONS 14" H x 18" W x 5.5" D (est. 13.918 lbs)

CLASS CLASS: TCL Series Control Method: Switch (not included) or external relay.

## CONSTRUCTION

Back Construction: 0.050" Lift-n-Shift Back Cabinet: Corrosion resistant, extruded aluminum frame. 5.5" deep, mitered construction. Face Material: 1/8" impact resistant, smoke-tinted acrylic (5109) Faces: Double Faced Sign Finish: Duranodic Bronze Mounting Channel: None

## MESSAGE

Illumination: Super bright direct view LEDs. Message blanks out when off. Sign Messages: See message table below

| MESSAGE                                                                                                                                     | LED/COL        | OR      | HEIGHT             | AMPS        |
|---------------------------------------------------------------------------------------------------------------------------------------------|----------------|---------|--------------------|-------------|
| CAUTION VEHICLE EXITING                                                                                                                     |                |         |                    | 1.347-0.673 |
| CAUTION VEHICLE EXITING                                                                                                                     | Amber Wide Ang | gle LED | 2.875"             | 1.347-0.673 |
|                                                                                                                                             |                |         |                    |             |
|                                                                                                                                             |                |         |                    |             |
|                                                                                                                                             |                |         |                    |             |
|                                                                                                                                             |                |         |                    |             |
| NOTE: Above messages are independently controlled.                                                                                          |                |         |                    |             |
|                                                                                                                                             |                |         |                    |             |
| Directional Systems<br>2201 W 50th St.<br>Erie, PA 16509<br>Phone: (877) 827-8296<br>Fax: (877) 827-8291<br>Email: sales@directionalsystems |                | ec      | <b>tior</b><br>Sys | al<br>tems  |
| Website: www.directionalsystems.com                                                                                                         |                |         |                    |             |