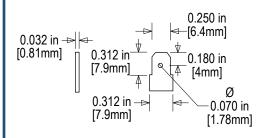

### PRODUCT ID: 32336

Alarm Unit

### **MODEL**

PA-WF-LV

#### **DIMENSIONS**

1.41" H x 1.41" W x 1.7" D (est. 0 lbs)

#### **ELECTRICAL**

Input Voltage:

# **Directional Systems** 2201 W 50th St.

2201 W 50th St. Erie, PA 16509 Phone: (877) 827-82

Phone: (877) 827-8296 Fax: (877) 827-8291

Email: sales@directionalsystems.com
Website: www.directionalsystems.com

**Directional** Systems

# **Product View**

NOTE: Sign image may not exactly represent the finished product. For illustration purposes only.



### "Q" TERMINALS



### PANEL MOUNTING



TOLERANCES ARE ±0.03in [±0.76mm] UNLESS OTHERWISE SPECIFIED