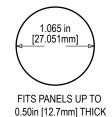

### PRODUCT ID: 32336

Alarm Unit

### **MODEL**

PA-WF-LV

#### **DIMENSIONS**

1.41" H x 1.41" W x 1.7" D (est. 0 lbs)

#### **ELECTRICAL**

Input Voltage:

# **Directional Systems** 2201 W 50th St.

2201 W 50th St. Erie, PA 16509 Phone: (877) 827-82

Phone: (877) 827-8296 Fax: (877) 827-8291

Email: sales@directionalsystems.com
Website: www.directionalsystems.com

**Directional** Systems

# **Product View**

NOTE: Sign image may not exactly represent the finished product. For illustration purposes only.



### "Q" TERMINALS



### PANEL MOUNTING



TOLERANCES ARE ±0.03in [±0.76mm] UNLESS OTHERWISE SPECIFIED