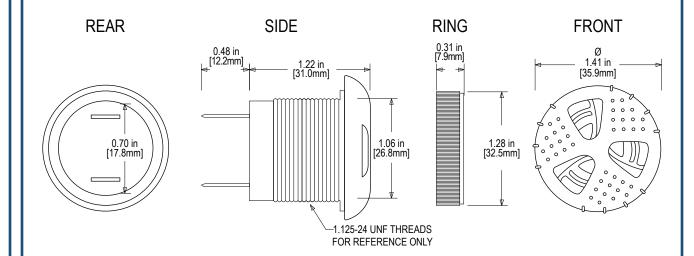

#### **DIMENSIONS**

1.41" H x 1.41" W x 1.7" D (est. 0 lbs)

### PANEL MOUNTING

TOLERANCES ARE ±0.03in [±0.76mm] UNLESS OTHERWISE SPECIFIED