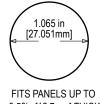

### PANEL MOUNTING

0.50in [12.7mm] THICK

TOLERANCES ARE ±0.03in [±0.76mm] UNLESS OTHERWISE SPECIFIED