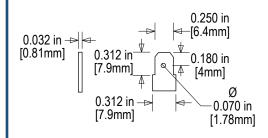

### PRODUCT ID: 32335

Alarm Unit

#### **MODEL**

PA-WS-LV

#### **DIMENSIONS**

1.41" H x 1.41" W x 1.7" D (est. 0.05 lbs)

### **ELECTRICAL**

Input Voltage:

## **Directional Systems**

2201 W 50th St. Erie, PA 16509

Phone: (877) 827-8296 Fax: (877) 827-8291

Email: sales@directionalsystems.com Website: www.directionalsystems.com

**Directional** Systems

# **Product View**

NOTE: Sign image may not exactly represent the finished product. For illustration purposes only.



### "Q" TERMINALS



### PANEL MOUNTING



0.50in [12.7mm] THICK

TOLERANCES ARE ±0.03in [±0.76mm] UNLESS OTHERWISE SPECIFIED