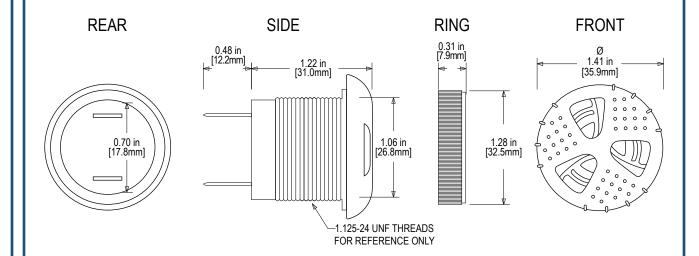

#### **DIMENSIONS**

1.41" H x 1.41" W x 1.7" D (est. 0.05 lbs)

### PANEL MOUNTING

0.50in [12.7mm] THICK

TOLERANCES ARE ±0.03in [±0.76mm] UNLESS OTHERWISE SPECIFIED