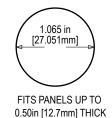

## PRODUCT ID: 32334

Alarm Unit

### **MODEL**

PA-WF-120

#### **DIMENSIONS**

1.41" H x 1.41" W x 1.7" D (est. 0 lbs)

### **ELECTRICAL**

Input Voltage: 120 VAC

# **Directional Systems** 2201 W 50th St.

2201 W 50th St. Erie, PA 16509 Phone: (877) 827-82

Phone: (877) 827-8296 Fax: (877) 827-8291

Email: sales@directionalsystems.com
Website: www.directionalsystems.com

**Directional** Systems

# **Product View**

NOTE: Sign image may not exactly represent the finished product. For illustration purposes only.



### "Q" TERMINALS



### PANEL MOUNTING



TOLERANCES ARE ±0.03in [±0.76mm] UNLESS OTHERWISE SPECIFIED