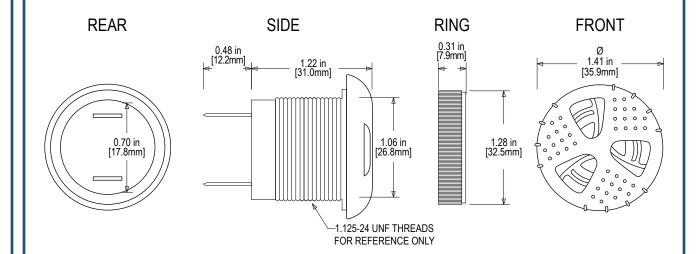

#### **DIMENSIONS**

1.41" H x 1.41" W x 1.7" D (est. 0 lbs)

# **Product View**

NOTE: Sign image may not exactly represent the finished product. For illustration purposes only.