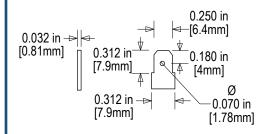

## PRODUCT ID: 32334

Alarm Unit

### **MODEL**

PA-WF-120

#### **DIMENSIONS**

1.41" H x 1.41" W x 1.7" D (est. 0 lbs)

### **ELECTRICAL**

Input Voltage: 120 VAC

# **Directional Systems** 2201 W 50th St.

2201 W 50th St. Erie, PA 16509 Phone: (877) 827-82

Phone: (877) 827-8296 Fax: (877) 827-8291

Email: sales@directionalsystems.com
Website: www.directionalsystems.com

**Directional** Systems

# **Product View**

NOTE: Sign image may not exactly represent the finished product. For illustration purposes only.



### "Q" TERMINALS



### PANEL MOUNTING



TOLERANCES ARE ±0.03in [±0.76mm] UNLESS OTHERWISE SPECIFIED