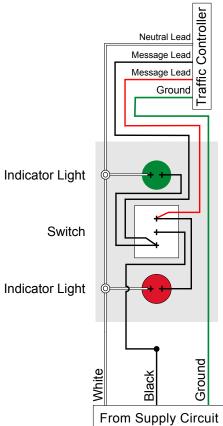

# **PRODUCT ID: 31885**

Switch

## **MODEL**

SG3 SPDT/277VAC

### **DIMENSIONS**

4.5" H x 2.75" W x 1" D (est. 1.2 lbs)

#### **CONSTRUCTION**

Finish: Switch plate brushed stainless steel

**Switch**: Switch with indicator lights

Switch plate: Stamped stainless steel pre-punched for switch(es) and indicator

**ELECTRICAL** 

Input Voltage: 277VAC

**FINISH** 

**Custom Switch Label:** 

## Directional Systems

2201 W 50th Št. Erie, PA 16509

Phone: (877) 827-8296 Fax: (877) 827-8291

Email: sales@directionalsystems.com
Website: www.directionalsystems.com

**Directional** Systems

# **Product View**

NOTE: Sign image may not exactly represent the finished product. For illustration purposes only.

## Front View



# **Schematic View**

Single Gang

Single Pole Double Throw