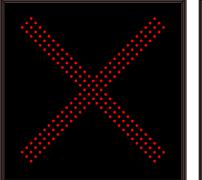

#### MESSAGE

Illumination: Super bright direct view LEDs. Message blanks out when off. Sign Messages: See message table below

MESSAGE LED/COLOR HEIGHT AMPS X Red Wide Angle LED 13.625" 0.067-0.433 Down Arrow Green Wide Angle LED 14.625" 1.267-0.633

### Sample Display Options

Frame Detail