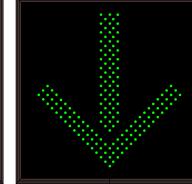

#### MESSAGE

Illumination: Super bright direct view LEDs. Message blanks out when off. Sign Messages: See message table below

MESSAGE LED/COLOR HEIGHT AMPS X Red Wide Angle LED 13.625" 0.067-0.433 Down Arrow Green Wide Angle LED 14.625" 1.267-0.633

### Sample Display Options

Frame Detail