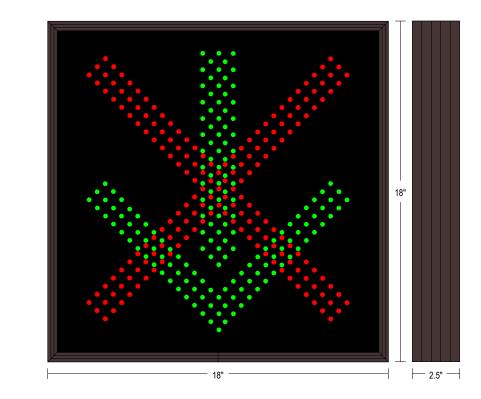

## PRODUCT ID: 30782

Outdoor Blank-out LED Direct-view Sign

MODEL TCL1818RG-175TS/12-24VDC

DIMENSIONS 18" H x 18" W x 2.5" D (est. 6.531 lbs)

CLASS CLASS: TCL Series Control Method: Switch (not included) or external relay.

#### MESSAGE

Illumination: Super bright direct view LEDs. Message blanks out when off. Sign Messages: See message table below

MESSAGE LED/COLOR HEIGHT AMPS X Red Wide Angle LED 13.625" 0.067-0.433 Down Arrow Green Wide Angle LED 14.625" 1.267-0.633

# **Product View**

NOTE: Sign image may not exactly represent the finished product. For illustration purposes only.