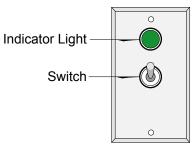

#### **CONSTRUCTION**

Finish: Switch plate brushed stainless steel

**Switch**: Switch with indicator lights

Switch plate: Stamped stainless steel pre-punched for switch(es) and indicator

# **Product View**

NOTE: Sign image may not exactly represent the finished product. For illustration purposes only.

### **Front View**