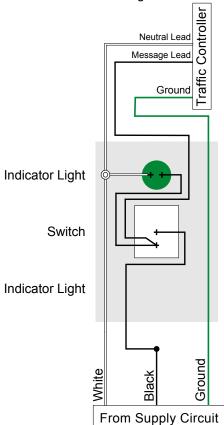

PRODUCT ID: 3040

Switch

#### **MODEL**

SG2 SPST/120VAC

#### **DIMENSIONS**

4.5" H x 2.75" W x 1" D (est. 1 lbs)

#### **CONSTRUCTION**

Finish: Switch plate brushed stainless steel

**Switch**: Switch with indicator lights

Switch plate: Stamped stainless steel pre-punched for switch(es) and indicator

### **ELECTRICAL**

Input Voltage: 120VAC

#### **FINISH**

**Custom Switch Label:** 

### **Directional Systems**

2201 W 50th St. Erie, PA 16509

Phone: (877) 827-8296 Fax: (877) 827-8291

Email: sales@directionalsystems.com Website: www.directionalsystems.com

**Directional** Systems

# **Product View**

NOTE: Sign image may not exactly represent the finished product. For illustration purposes only.

### **Front View**



## **Schematic View**

Single Gang

Single Pole Single Throw