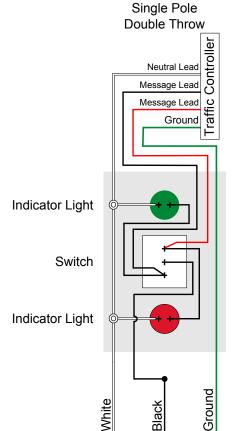

# PRODUCT ID: 3039

Switch

### **MODEL**

SG3 SPDT/120VAC

#### **DIMENSIONS**

4.5" H x 2.75" W x 1" D (est. 0.241 lbs)

#### **CONSTRUCTION**

Finish: Switch plate brushed stainless steel

**Switch**: Switch with indicator lights

Switch plate: Stamped stainless steel pre-punched for switch(es) and indicator

ligrit(3)

## **ELECTRICAL**

Input Voltage: 120VAC

**FINISH** 

**Custom Switch Label:** 

## **Directional Systems**

2201 W 50th St. Erie, PA 16509

Phone: (877) 827-8296 Fax: (877) 827-8291

Email: sales@directionalsystems.com Website: www.directionalsystems.com

**Directional** Systems

# **Product View**

NOTE: Sign image may not exactly represent the finished product. For illustration purposes only.

## Front View



## **Schematic View**

Single Gang



From Supply Circuit