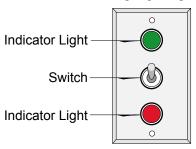

#### **CONSTRUCTION**

Finish: Switch plate brushed stainless steel

**Switch**: Switch with indicator lights

Switch plate: Stamped stainless steel pre-punched for switch(es) and indicator

ligrit(3)

## Front View