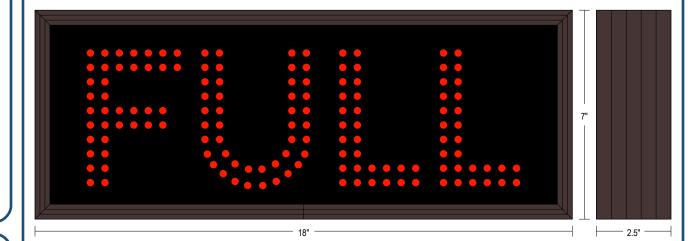

#### DIMENSIONS

7" H x 18" W x 2.5" D (est. 4.394 lbs)

#### **MESSAGE**

Illumination: Super bright direct view LEDs. Message blanks out when off.

Sign Messages: See message table below

#### **MESSAGE** LED/COLOR | HEIGHT | AMPS

FULL Red Wide Angle LED 4.375" 0.667-0.333

NOTE: Above messages are independently controlled.

# **Product View**

NOTE: Sign image may not exactly represent the finished product. For illustration purposes only.

Frame Detail