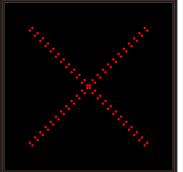

#### MESSAGE

Illumination: Super bright direct view LEDs. Message blanks out when off. Sign Messages: See message table below

MESSAGELED/COLORHEIGHTAMPSXRed Wide Angle LEDs12.0"0.4530.227Down ArrowGreen Wide Angle LEDs14.25"0.6530.327

## Sample Display Options

Frame Detail