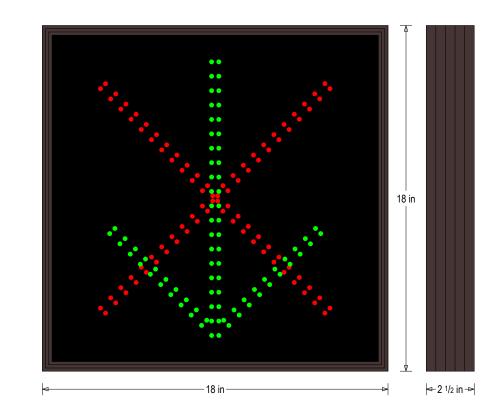

#### MESSAGE

Illumination: Super bright direct view LEDs. Message blanks out when off. Sign Messages: See message table below

MESSAGELED/COLORHEIGHTAMPSXRed Wide Angle LEDs12.0"0.4530.227Down ArrowGreen Wide Angle LEDs14.25"0.6530.327

# **Product View**

NOTE: Sign image may not exactly represent the finished product. For illustration purposes only.