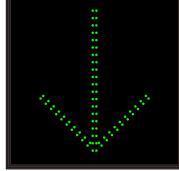

#### MESSAGE

Illumination: Super bright direct view LEDs. Message blanks out when off. Sign Messages: See message table below

MESSAGELED/COLORHEIGHTAMPSXRed Wide Angle LEDs12.0"0.4530.227Down ArrowGreen Wide Angle LEDs14.25"0.6530.327

## Sample Display Options

Frame Detail