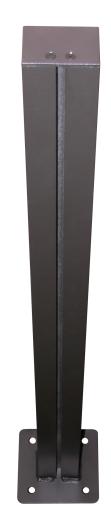

## PRODUCT ID: 2890

**Post** 

#### **MODEL**

P90B

#### **DIMENSIONS**

90" H x 6" W x 6" D (est. 13.578 lbs)

### **CONSTRUCTION**

Finish: Duranodic Bronze

Material: 2-1/4"x 3" extruded 6063-T6 aluminum post with one sign mounting channel, end cap and 6" sq. welded aluminum base plate. Base plate is 3/16" thick with pre-drilled anchoring holes. Sign mounting hardware and set screw for securing sign to post included.

# **Product View**

NOTE: Sign image may not exactly represent the finished product. For illustration purposes only.