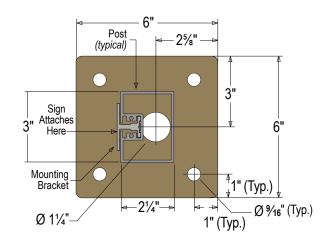

## PRODUCT ID: 2890

**Post** 

#### **MODEL**

P90B

#### **DIMENSIONS**

90" H x 6" W x 6" D (est. 13.578 lbs)

### **CONSTRUCTION**

Finish: Duranodic Bronze

Material: 2-1/4"x 3" extruded 6063-T6 aluminum post with one sign mounting channel, end cap and 6" sq. welded aluminum base plate. Base plate is 3/16" thick with pre-drilled anchoring holes. Sign mounting hardware and set screw for securing sign to post included.

## Directional Systems

2201 W 50th St. Erie, PA 16509 Phone: (877) 827-829

Phone: (877) 827-8296 Fax: (877) 827-8291

Email: sales@directionalsystems.com
Website: www.directionalsystems.com

**Directional**Systems

# **Product View**

NOTE: Sign image may not exactly represent the finished product. For illustration purposes only.





### **Baseplate Detail**