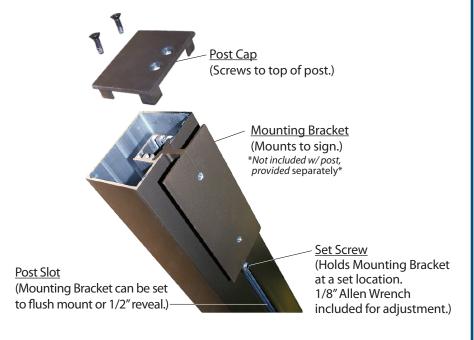

### **CONSTRUCTION**

Finish: Duranodic Bronze

Material: 2-1/4"x 3" extruded 6063-T6 aluminum post with one sign mounting channel, end cap and 6" sq. welded aluminum base plate. Base plate is 3/16" thick with pre-drilled anchoring holes. Sign mounting hardware and set screw for securing sign to post included.