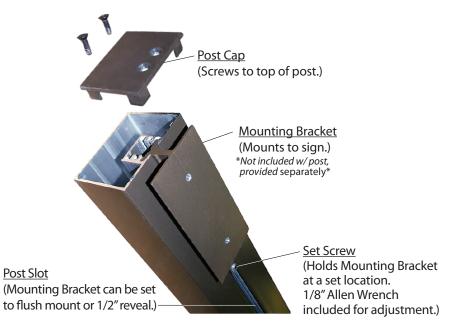

## **CONSTRUCTION**

Finish: Duranodic Bronze

Material: Direct burial 2-1/4"x 3" rectangular, extruded 6063-T6 aluminum post with single sign mounting channel and one end cap. Sign mounting hardware and set screw for securing sign into post channel included.