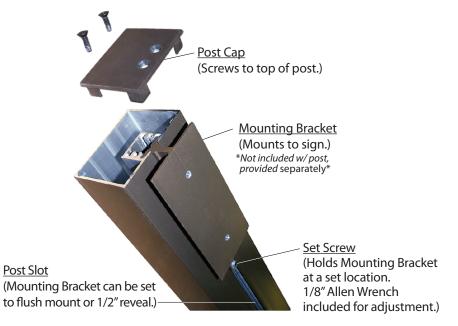

### **CONSTRUCTION**

Finish: Duranodic Bronze

Material: Direct burial 2-1/4"x 3" rectangular, extruded 6063-T6 aluminum post with single sign mounting channel and one end cap. Sign mounting hardware and set screw for securing sign into post channel included.

# **Product View**

NOTE: Sign image may not exactly represent the finished product. For illustration purposes only.