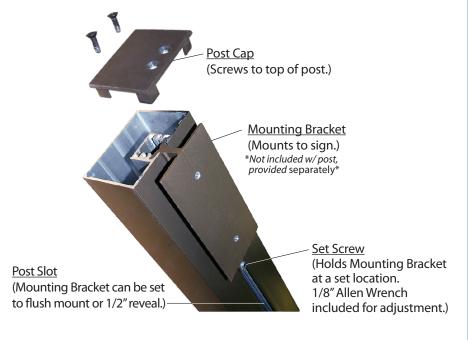

#### **CONSTRUCTION**

Finish: Duranodic Bronze

Material: 2-1/4"x 3" extruded 6063-T6 aluminum post with one sign mounting channel, end cap and 6" sq. welded aluminum base plate. Base plate is 3/16" thick with pre-drilled anchoring holes. Sign mounting hardware and set screw for securing sign to post included.