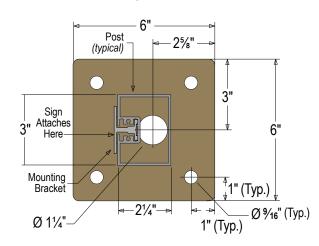

#### **CONSTRUCTION**

Finish: Duranodic Bronze

Material: 2-1/4"x 3" extruded 6063-T6 aluminum post with one sign mounting channel, end cap and 6" sq. welded aluminum base plate. Base plate is 3/16" thick with pre-drilled anchoring holes. Sign mounting hardware and set screw for securing sign to post included.

#### **Baseplate Detail**

02212023 | DP