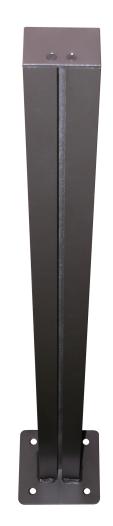

#### **DIMENSIONS**

40" H x 6" W x 6" D (est. 4.964 lbs)

#### **CONSTRUCTION**

Finish: Duranodic Bronze

Material: 2-1/4"x 3" extruded 6063-T6 aluminum post with one sign mounting channel, end cap and 6" sq. welded aluminum base plate. Base plate is 3/16" thick with pre-drilled anchoring holes. Sign mounting hardware and set screw for securing sign to post included.

# **Product View**

NOTE: Sign image may not exactly represent the finished product. For illustration purposes only.