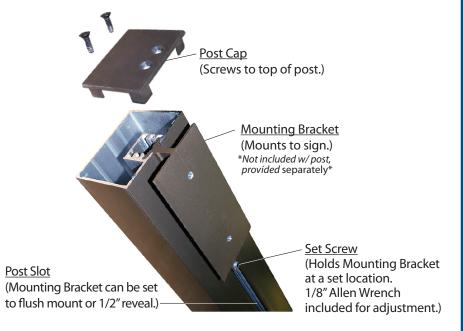

## **CONSTRUCTION**

Finish: Duranodic Bronze

Material: Direct burial 2-1/4"x 3" rectangular, extruded 6063-T6 aluminum post with single sign mounting channel and one end cap. Sign mounting hardware and set screw for securing sign into post channel included.