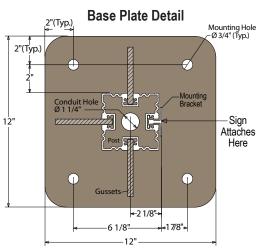

#### **CONSTRUCTION**

Finish: Duranodic Bronze

Material: 4" x 4" fluted extruded aluminum post (6063-T6) with a sign mounting channel on each side, one end cap and 12" sq. welded base plate. Base plate is a 3/8" thick aluminum plate with pre-drilled anchoring holes and 4-4" high welded gussets.