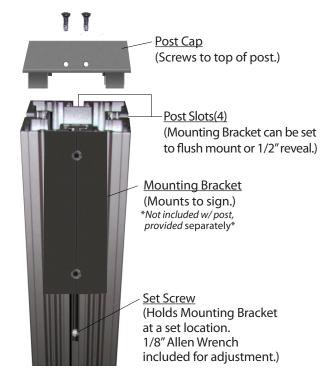

#### **CONSTRUCTION**

Finish: Duranodic Bronze

Material: 4" x 4" fluted extruded aluminum post (6063-T6) with a sign mounting channel on each side, one end cap and 12" sq. welded base plate. Base plate is a 3/8" thick aluminum plate with pre-drilled anchoring holes and 4-4" high welded gussets.