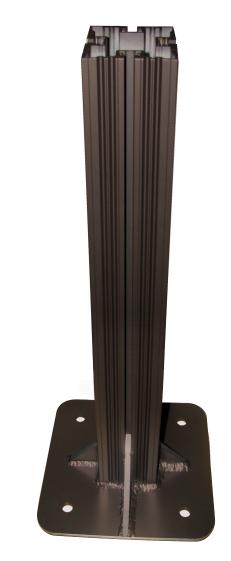

#### **DIMENSIONS**

120" H x 12" W x 12" D (est. 69.872 lbs)

#### **CONSTRUCTION**

Finish: Duranodic Bronze

Material: 4" x 4" fluted extruded aluminum post (6063-T6) with a sign mounting channel on each side, one end cap and 12" sq. welded base plate. Base plate is a 3/8" thick aluminum plate with pre-drilled anchoring holes and 4-4" high welded gussets.

# **Product View**

NOTE: Sign image may not exactly represent the finished product. For illustration purposes only.

10102019 | DP