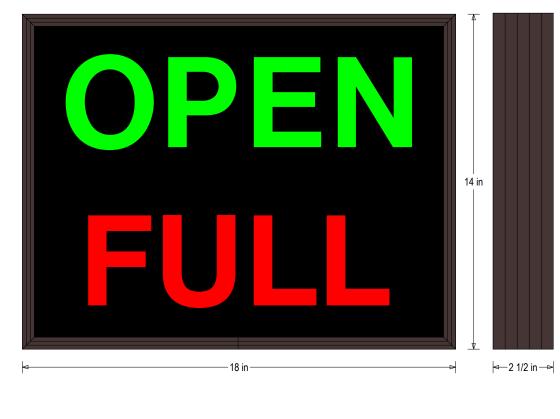

# PRODUCT ID: 26031

Outdoor Blank-out LED Backlit Sign

MODEL PHX1418GR-220/120-277VAC

DIMENSIONS 14" H x 18" W x 2.5" D (est. 7.962 lbs)

CLASS Class: PHX Series Control Method: Switch (not included) or external relay.

## CONSTRUCTION

Back Construction: 0.050" Lift-n-Shift Back Cabinet: 1-piece, corrosion resistant, extruded aluminum frame, 2.5" deep. Face Material: 1/8" thick, dark grey diffused acrylic Faces: Single Faced Sign Finish: Duranodic Bronze Graphic: Printed graphic applied to surface Mounting Channel: None

#### MESSAGE

Color: Black opaque Font: Swiss 721 Bold BT Illumination: Backlit with high intensity LEDs. Message blanks out when off Sign Messages: See message table below

MESSAGELED/COLORHEIGHTAMPSOPENGreen Wide Angle LED3.75"0.195-0.084FULLRed Wide Angle LED3.75"0.131-0.057

NOTE: Above messages are independently controlled.

**Product View** 

NOTE: Sign image may not exactly represent the finished product. For illustration purposes only.