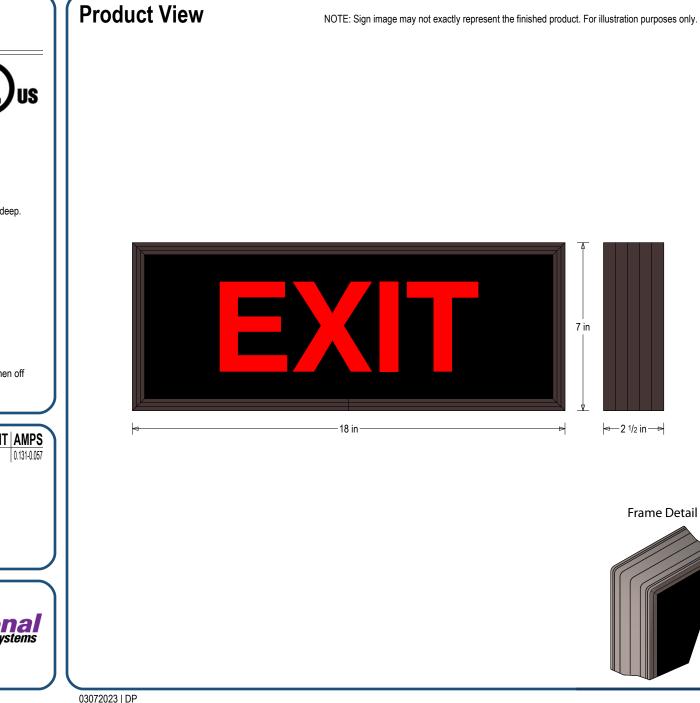

# PRODUCT ID: 25927

Outdoor Blank-out LED Backlit Sign

MODEL PHX718R-190/120-277VAC

DIMENSIONS 7" H x 18" W x 2.5" D (est. 4.587 lbs)

## CONSTRUCTION

Back Construction: 0.050" Lift-n-Shift Back Cabinet: 1-piece, corrosion resistant, extruded aluminum frame, 2.5" deep. Face Material: 1/8" thick, dark grey diffused acrylic Faces: Single Faced Sign Finish: Duranodic Bronze Graphic: Printed graphic applied to surface Mounting Channel: None

### MESSAGE

Color: Black opaque Font: Swiss 721 Bold BT **Illumination**: Backlit with high intensity LEDs. Message blanks out when off Sign Messages: See message table below

> MESSAGE LED/COLOR | HEIGHT | AMPS EXIT Red Wide Angle LED 3.75" 0.131-0.057