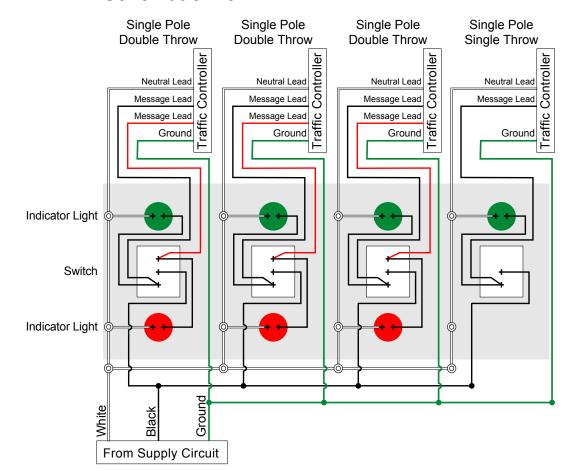

### PRODUCT ID: 2502

Switch

#### MODEL

FG3332 SPDT/120VAC

#### **DIMENSIONS**

4.5" H x 8.18" W x 1" D (est. 1 lbs)

#### **CONSTRUCTION**

Finish: Switch plate brushed stainless steel

**Switch**: Switch with indicator lights

Switch plate: Stamped stainless steel pre-punched for switch(es) and indicator

light(s)

#### **ELECTRICAL**

Input Voltage: 120VAC

#### **FINISH**

**Custom Switch Label:** 

### Directional Systems

2201 W 50th St. Erie, PA 16509

Phone: (877) 827-8296 Fax: (877) 827-8291

Email: sales@directionalsystems.com
Website: www.directionalsystems.com

**Directional** Systems

# **Product View**

NOTE: Sign image may not exactly represent the finished product. For illustration purposes only.

## **Front View**



### **Schematic View**

Four Gang