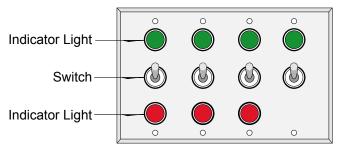

#### **CONSTRUCTION**

Finish: Switch plate brushed stainless steel

**Switch**: Switch with indicator lights

Switch plate: Stamped stainless steel pre-punched for switch(es) and indicator

light(s)

## **Front View**