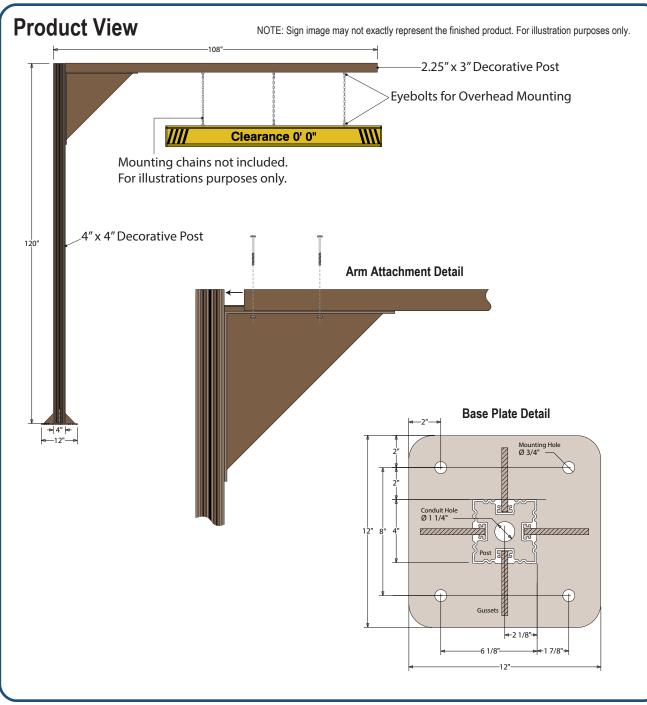

# **MODEL**

MAP120B12

### **DIMENSIONS**

120" H x 108" W x 12" D (est. 65.12 lbs)

# **CONSTRUCTION**

Finish: Duranodic Bronze

Horizontal Post: 2.25"x3" post with one sign mounting channel and one end cap.

Supports up to 6ft long Clearance I-Bar.

Structural Gusset: 18"h x 18"w x 3/8"d aluminum plate; one side welded to upright post, extruded "T" mounting welded to the top. Horizontal post slides onto mounting and is secured in place with bolts.

Upright Post: 4" x 4" fluted extruded aluminum post with a sign mounting channel on each side, one mounting rail extrusion, one end cap and 12"x12" welded base plate. Base plate is a 3/8" aluminum plate with pre-drilled anchoring holes and 4-4" high welded gussets.