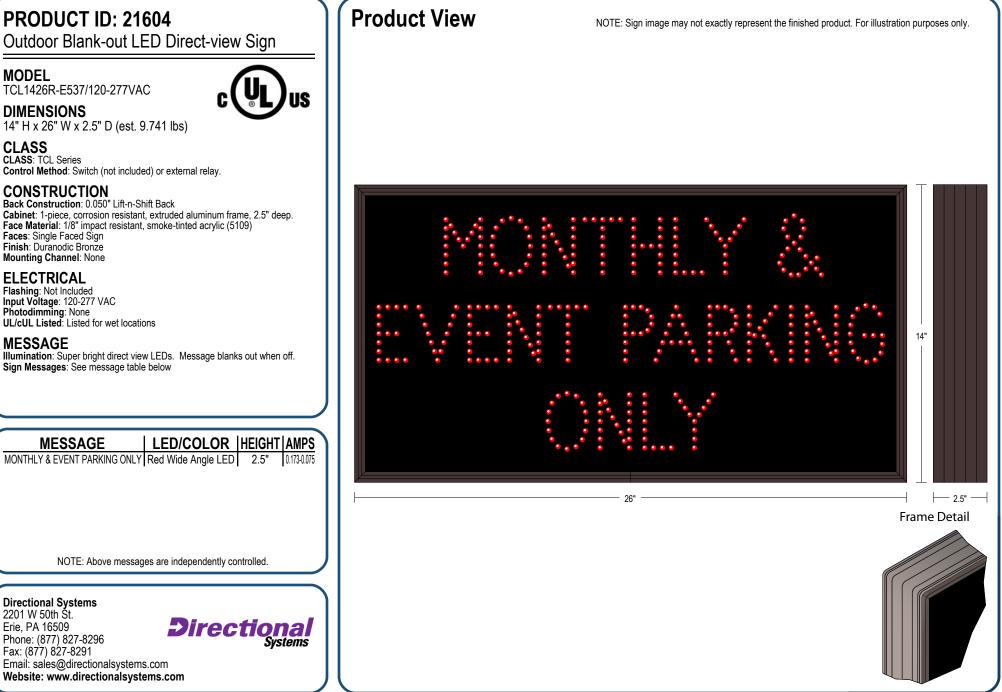

Outdoor Blank-out LED Direct-view Sign

MODEL TCL1426R-E537/120-277VAC

DIMENSIONS 14" H x 26" W x 2.5" D (est. 9.741 lbs)

**CLASS** CLASS: TCL Series Control Method: Switch (not included) or external relay.

## MESSAGE

Illumination: Super bright direct view LEDs. Message blanks out when off. Sign Messages: See message table below

MESSAGE MONTHLY & EVENT PARKING ONLY Red Wide Angle LED 2.5"

NOTE: Above messages are independently controlled.