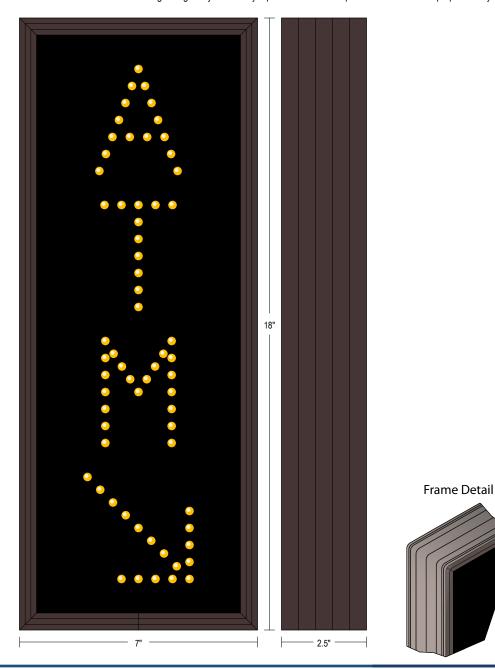

#### **DIMENSIONS**

18" H x 7" W x 2.5" D (est. 4.683 lbs)

#### **MESSAGE**

Illumination: Super bright direct view LEDs. Message blanks out when off.

Sign Messages: See message table below

| MESSAGE                 | LED/COLOR            | HEIGHT | <b>AMPS</b> |
|-------------------------|----------------------|--------|-------------|
| ATM w/ Down Right Arrow | Amber Wide Angle LED | 3.0"   | 0.031-0.013 |

# **Product View**

NOTE: Sign image may not exactly represent the finished product. For illustration purposes only.