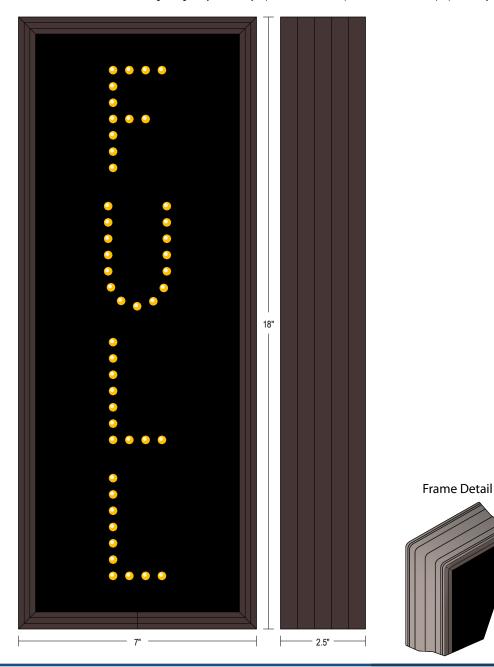

#### DIMENSIONS

18" H x 7" W x 2.5" D (est. 4.683 lbs)

#### **MESSAGE**

Illumination: Super bright direct view LEDs. Message blanks out when off.

Sign Messages: See message table below

#### **MESSAGE** LED/COLOR | HEIGHT | AMPS

FULL Amber Wide Angle LED 2.875" 0.024-0.010

NOTE: Above messages are independently controlled.