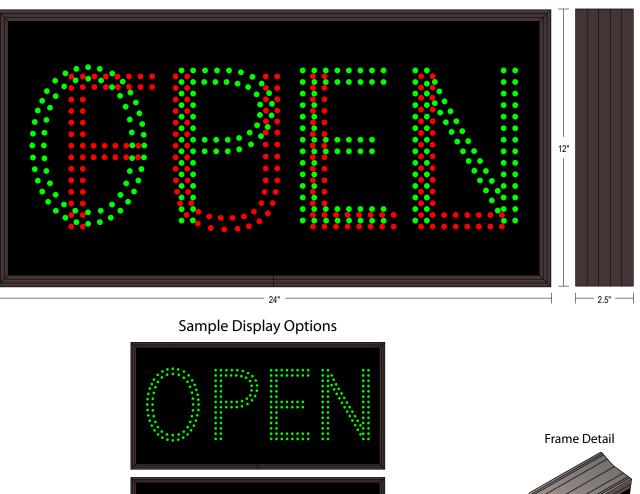

# **PRODUCT ID: 17043**

Outdoor Blank-out LED Direct-view Sign

MODEL TCL1224GR-220DS/120-277VAC

DIMENSIONS 12" H x 24" W x 2.5" D (est. 10.693 lbs)

CLASS CLASS: TCL Series Control Method: Switch (not included) or external relay.

#### MESSAGE

Illumination: Super bright direct view LEDs. Message blanks out when off. Sign Messages: See message table below

| MESSAGE               |          | LED/COLOR                | HEIGHT    | AMPS        |
|-----------------------|----------|--------------------------|-----------|-------------|
|                       |          | Green Wide Angle LED     |           | 0.211-0.091 |
|                       | FULL     | Red Wide Angle LED       | 6.5"      | 0.093-0.040 |
|                       |          |                          |           |             |
|                       |          |                          |           |             |
|                       |          |                          |           |             |
|                       |          |                          |           |             |
| NOTE: Above           | e messag | ges are independently co | ntrolled. |             |
|                       |          |                          |           |             |
| Directional Systems   |          |                          |           |             |
| 2201 W 50th St.       |          |                          |           |             |
| Erie, PA 16509        |          | Direc                    | tioi      | <b>Jal</b>  |
| Phone: (877) 827-8296 |          |                          | Sys       | tems        |