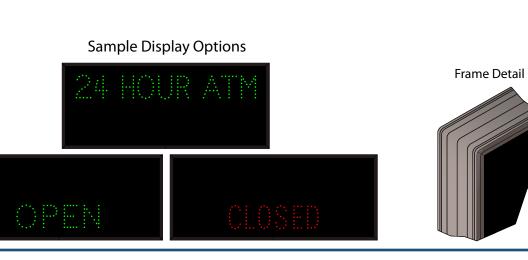

## MESSAGE

Illumination: Super bright direct view LEDs. Message blanks out when Sign Messages: See message table below

Phone: (877) 827-8296 Fax: (877) 827-8291 Email: sales@directionalsystems.com Website: www.directionalsystems.com