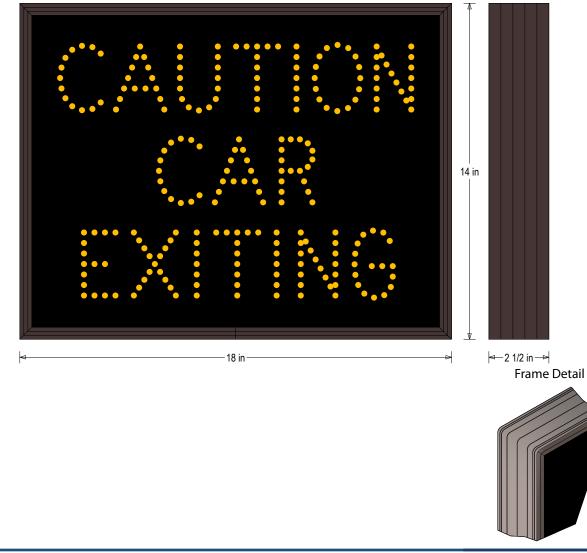

# **PRODUCT ID: 13060**

Outdoor Blank-out LED Direct-view Sign

MODEL TCL1418A-A385/120-277VAC)

DIMENSIONS 14" H x 18" W x 2.5" D (est. 6.812 lbs)

CLASS CLASS: TCL Series Control Method: Switch (not included) or external relay.

### CONSTRUCTION

Back Construction: 0.050" Lift-n-Shift Back Cabinet: 1-piece, corrosion resistant, extruded aluminum frame, 2.5" deep. Face Material: 1/8" impact resistant, smoke-tinted acrylic (5109) Faces: Single Faced Sign Finish: Duranodic Bronze Mounting Channel: None

#### MESSAGE

Illumination: Super bright direct view LEDs. Message blanks out when off. Sign Messages: See message table below

MESSAGE LED/COLOR HEIGHT AMPS CAUTION CAR EXITING Amber Wide Angle LED 2.625" 0.115-0.050

# **Product View**

NOTE: Sign image may not exactly represent the finished product. For illustration purposes only.

06252020 | DP