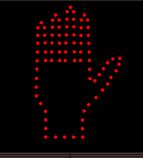

#### MESSAGE

Illumination: Super bright direct view LEDs. Message blanks out when off. Sign Messages: See message table below

| MESSAGE                                            | LED/COLOR             | HEIGHT | AMPS        |
|----------------------------------------------------|-----------------------|--------|-------------|
| Hand Symbol                                        | Red Wide Angle LEDs   | 10.0"  | 0.041-0.018 |
| PEDESTRIAN                                         | Amber Wide Angle LEDs | 10.5"  | 0.031-0.013 |
|                                                    |                       |        |             |
|                                                    |                       |        |             |
|                                                    |                       |        |             |
|                                                    |                       |        |             |
| NOTE: Above messages are independently controlled. |                       |        |             |
|                                                    |                       |        |             |

### Sample Display Options

Frame Detail

06252021 | DP