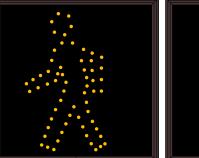

#### MESSAGE

Illumination: Super bright direct view LEDs. Message blanks out when off. Sign Messages: See message table below

| MESSAGE                                            | LED/COLOR             | HEIGHT | AMPS        |
|----------------------------------------------------|-----------------------|--------|-------------|
| Hand Symbol                                        | Red Wide Angle LEDs   | 10.0"  | 0.041-0.018 |
| PEDESTRIAN                                         | Amber Wide Angle LEDs | 10.5"  | 0.031-0.013 |
|                                                    |                       |        |             |
|                                                    |                       |        |             |
|                                                    |                       |        |             |
|                                                    |                       |        |             |
| NOTE: Above messages are independently controlled. |                       |        |             |
|                                                    |                       |        |             |

### Sample Display Options

Frame Detail

06252021 | DP