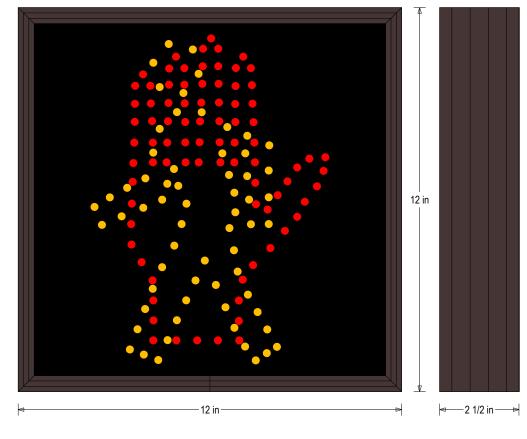

# PRODUCT ID: 12994

Outdoor Blank-out LED Direct-view Sign

MODEL TCL1212RA-B812/120-277VAC

DIMENSIONS 12" H x 12" W x 2.5" D (est. 5.316 lbs)

**CLASS** CLASS: TCL Series Control Method: Switch (not included) or external relay.

#### MESSAGE

Illumination: Super bright direct view LEDs. Message blanks out when off. Sign Messages: See message table below

| MESSAGE                                            | LED/COLOR             | HEIGHT | AMPS        |
|----------------------------------------------------|-----------------------|--------|-------------|
| Hand Symbol                                        | Red Wide Angle LEDs   | 10.0"  | 0.041-0.018 |
| PEDESTRIAN                                         | Amber Wide Angle LEDs | 10.5"  | 0.031-0.013 |
|                                                    |                       |        |             |
|                                                    |                       |        |             |
|                                                    |                       |        |             |
|                                                    |                       |        |             |
| NOTE: Above messages are independently controlled. |                       |        |             |
|                                                    |                       |        |             |

## **Product View**

NOTE: Sign image may not exactly represent the finished product. For illustration purposes only.