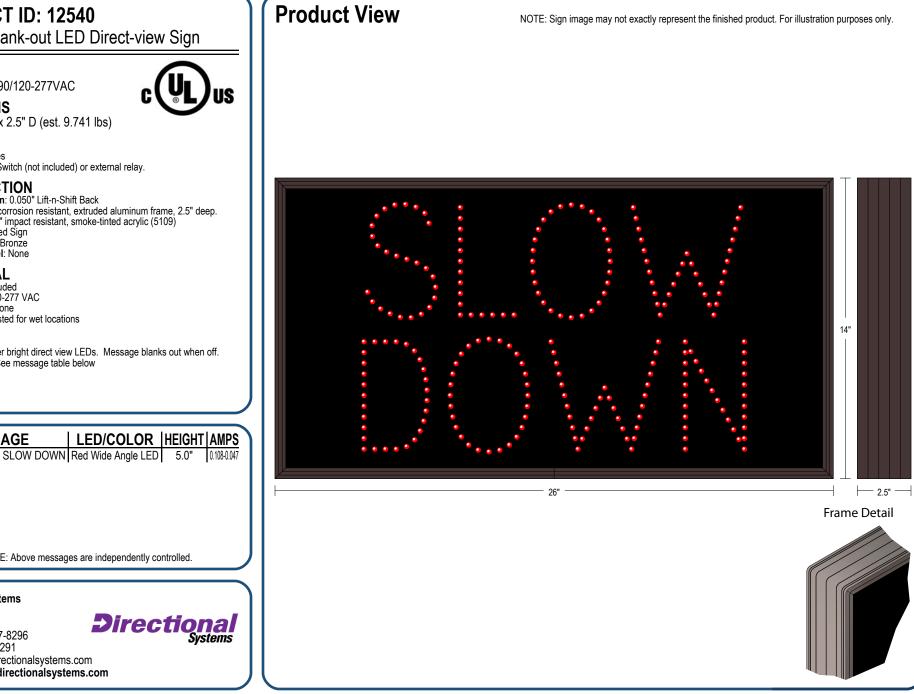

## PRODUCT ID: 12540

Outdoor Blank-out LED Direct-view Sign

MODEL TCL1426R-C790/120-277VAC

DIMENSIONS 14" H x 26" W x 2.5" D (est. 9.741 lbs)

CLASS

CLASS: TCL Series Control Method: Switch (not included) or external relay.

## CONSTRUCTION

Back Construction: 0.050" Lift-n-Shift Back Cabinet: 1-piece, corrosion resistant, extruded aluminum frame, 2.5" deep. Face Material: 1/8" impact resistant, smoke-tinted acrylic (5109) Faces: Single Faced Sign Finish: Duranodic Bronze Mounting Channel: None

## MESSAGE

Illumination: Super bright direct view LEDs. Message blanks out when off. Sign Messages: See message table below

NOTE: Above messages are independently controlled.

**Directional Systems** 2201 W 50th Št. Erie. PA 16509 Phone: (877) 827-8296 Fax: (877) 827-8291 Email: sales@directionalsystems.com Website: www.directionalsystems.com