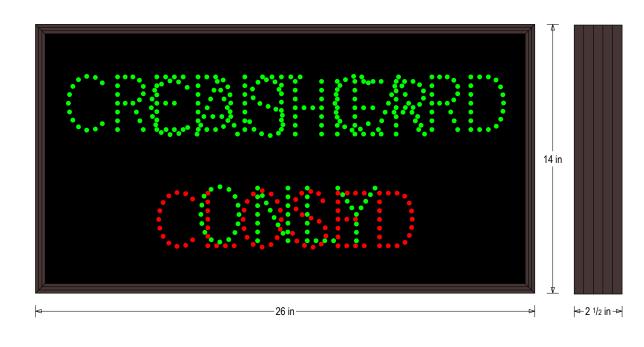

## PRODUCT ID: 11120

Outdoor Blank-out LED Direct-view Sign

MODEL TCL1426GGR-B415/120-277VAC

DIMENSIONS 14" H x 26" W x 2.5" D (est. 10.003 lbs)

CLASS CLASS: TCL Series Control Method: Switch (not included) or external relay.

## CONSTRUCTION

Back Construction: 0.050" Lift-n-Shift Back Cabinet: 1-piece, corrosion resistant, extruded aluminum frame, 2.5" deep. Face Material: 1/8" impact resistant, smoke-tinted polycarbonate (5109) Faces: Single Faced Sign Finish: Duranodic Bronze Mounting Channel: None

## MESSAGE

Illumination: Super bright direct view LEDs. Message blanks out when off. Sign Messages: See message table below

| MESSAGE                                            | LED/COLOR            | HEIGHT | AMPS        |
|----------------------------------------------------|----------------------|--------|-------------|
| CASHIER                                            | Green Wide Angle LED | 2.75"  | 0.081-0.035 |
| CREDIT CARD ONLY                                   | Green Wide Angle LED | 2.75"  | 0.163-0.070 |
| CLOSED                                             | Red Wide Angle LED   | 2.75"  | 0.043-0.018 |
|                                                    |                      |        |             |
| NOTE: Above messages are independently controlled. |                      |        |             |
|                                                    |                      |        |             |
| Directional Systems                                |                      |        |             |
| 2201 W 50th St.<br>Erie, PA 16509                  | Diroo                | tion   |             |
| Phone: (877) 827-8296                              | Direc                | liui   |             |
| Fax: (877) 827-8291                                |                      | 343    | lems        |
| Email: sales@directionalsystem                     | s.com                |        |             |
| Website: www.directionalsyste                      |                      |        |             |