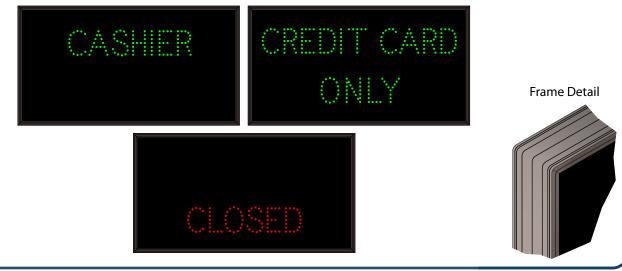

## MESSAGE

Illumination: Super bright direct view LEDs. Message blanks out when off. Sign Messages: See message table below

| MESSAGE                                            | LED/COLOR            | HEIGHT | AMPS        |
|----------------------------------------------------|----------------------|--------|-------------|
| CASHIER                                            | Green Wide Angle LED | 2.75"  | 0.081-0.035 |
| CREDIT CARD ONLY                                   | Green Wide Angle LED | 2.75"  | 0.163-0.070 |
| CLOSED                                             | Red Wide Angle LED   | 2.75"  | 0.043-0.018 |
|                                                    |                      |        |             |
| NOTE: Above messages are independently controlled. |                      |        |             |
|                                                    |                      |        |             |
| Directional Systems                                |                      |        |             |
| 2201 W 50th St.<br>Erie, PA 16509                  | Diroo                | tion   |             |
| Phone: (877) 827-8296                              | Direc                | liui   |             |
| Fax: (877) 827-8291                                |                      | 343    | lems        |
| Email: sales@directionalsystem                     | s.com                |        |             |
| Website: www.directionalsyste                      |                      |        |             |

**Product View** 

NOTE: Sign image may not exactly represent the finished product. For illustration purposes only.

Sample Display Options

Copyright (C) 2024 Directional Systems