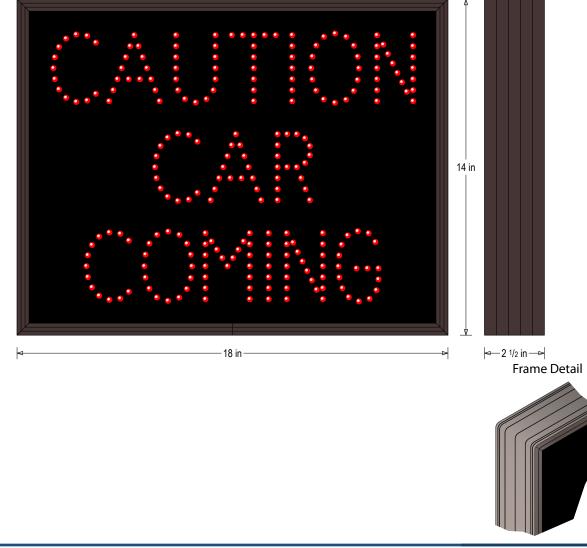

## PRODUCT ID: 10317

Outdoor Blank-out LED Direct-view Sign

MODEL TCL1418R-925/120-277VAC

DIMENSIONS 14" H x 18" W x 2.5" D (est. 6.812 lbs)

CLASS CLASS: TCL Series Control Method: Switch (not included) or external relay.

## MESSAGE

Illumination: Super bright direct view LEDs. Message blanks out when off. Sign Messages: See message table below

 MESSAGE
 LED/COLOR
 HEIGHT
 AMPS

 CAUTION CAR COMING
 Red Wide Angle LED
 2.75"
 0.1150050

Copyright (C) 2025 Directional Systems

**Product View** 

NOTE: Sign image may not exactly represent the finished product. For illustration purposes only.

06242020 | DP