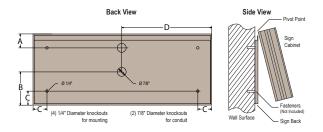

## **Mounting - Standard Lift'n Shift Wall Mount**

Lift'n Shift Wall Mount - Integrated into many of our product lines the Lift'n Shift wall mount makes installation very simple. Just remove the two screws on the bottom of the sign to remove the back panel. Mount the back panel using the knockouts for mounting holes and supplying power. Next, hang the sign from the top hinge as you make your electrical connections. Close the sign and replace the screws you removed earlier.

| Cabinet<br>High x<br>Wide<br>(Inches) | <b>Dimension A</b> Mounting Hole Vertical (Half of Sign Height) | <b>Dimension B</b><br>Center Knock-out<br>Vertical | <b>Dimension C</b><br>Mounting Hole<br>Horizontal | <b>Dimension D</b> Center Knock-out Horizontal (Half of Sign Width) |
|---------------------------------------|-----------------------------------------------------------------|----------------------------------------------------|---------------------------------------------------|---------------------------------------------------------------------|
| 7 x 7                                 | 11/2"                                                           | 3½"                                                | 11/4"                                             | 3½"                                                                 |
| 7 x 18                                | 11/2"                                                           | 3½"                                                | 11/4"                                             | 9"                                                                  |
| 7 x 26                                | 11/2"                                                           | 3½"                                                | 11/4"                                             | 13"                                                                 |
| 7 x 34                                | 11/2"                                                           | 31/2"                                              | 11/4"                                             | 17"                                                                 |
| 7 x 42                                | 11/2"                                                           | 3½"                                                | 11/4"                                             | 21"                                                                 |
| 10 x 26                               | 11/2"                                                           | 5"                                                 | 11/4"                                             | 13"                                                                 |
| 12 x 12                               | 11/2"                                                           | 6"                                                 | 11/4"                                             | 6"                                                                  |
| 14 x 18                               | 11/2"                                                           | 7"                                                 | 11/4"                                             | 9"                                                                  |
| 14 x 26                               | 11/2"                                                           | 7"                                                 | 1¼"                                               | 13"                                                                 |
| 14 x 34                               | 11/2"                                                           | 7"                                                 | 11/4"                                             | 17"                                                                 |
| 14 x 42                               | 1½"                                                             | 7"                                                 | 11/4"                                             | 21"                                                                 |
| 18 x 18                               | 1½"                                                             | 9"                                                 | 11/4"                                             | 9"                                                                  |