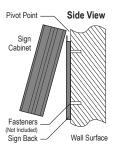

## Mount - Standard Lift'n Shift Wall Mount

Lift'n Shift Wall Mount - Integrated into many of our product lines, the Lift'n Shift wall mount makes installation very simple. Just remove the two screws on the bottom of the sign to remove the back panel. Mount the back panel using the knock-outs for mounting holes and supplying power. Next, hang the sign from the top hinge as you make your electrical connections. Close the sign and replace the screws you removed earlier.