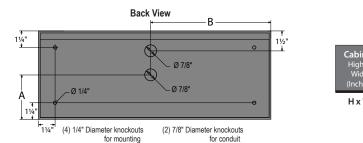

## Mount - Standard Lift'n Shift Wall Mount

Lift'n Shift Wall Mount - Integrated into many of our product lines, the Lift'n Shift wall mount makes installation very simple. Just remove the two screws on the bottom of the sign to remove the back panel. Mount the back panel using the knock-outs for mounting holes and supplying power. Next, hang the sign from the top hinge as you make your electrical connections. Close the sign and replace the screws you removed earlier.

| <b>Cabinet</b><br>High x<br>Wide<br>(Inches) | Dimension A<br>Center <sup>7</sup> %"<br>Knock-out<br>Vertical | <b>Dimension B</b><br>Center<br>Knock-outs<br>Horizontal |
|----------------------------------------------|----------------------------------------------------------------|----------------------------------------------------------|
| HxW                                          | Half of Sign Height                                            | Half of Sign Width                                       |

All dimensions measured from the edge of the cabinet

4985 Pittsburgh Avenue • Erie, Pennsylvania 16509 Toll Free: **877/547-9900 •** Fax: **814/835-2300** 