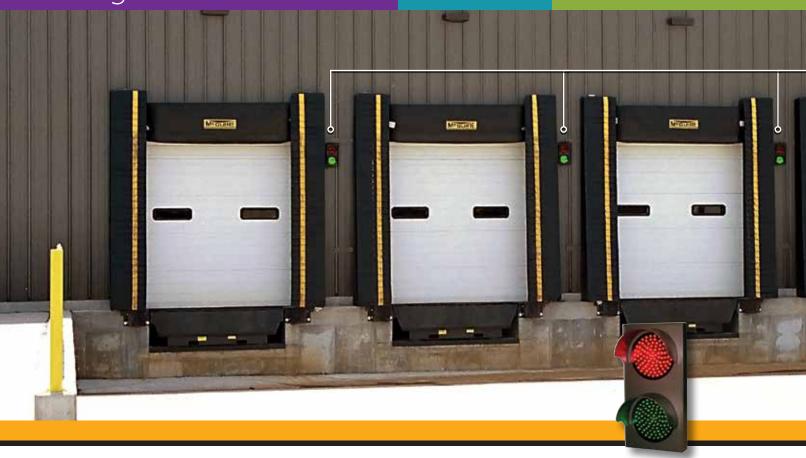

### Loading Docks

### **Loading Dock and Workplace Safety Signs**

Whether you're in shipping and receiving, on the production floor, or in a testing lab, safety is important. Use brightly illuminated LED signs to safely direct truckers to the available loading bays, control access to secure areas and alert workers and visitors to risky situations.