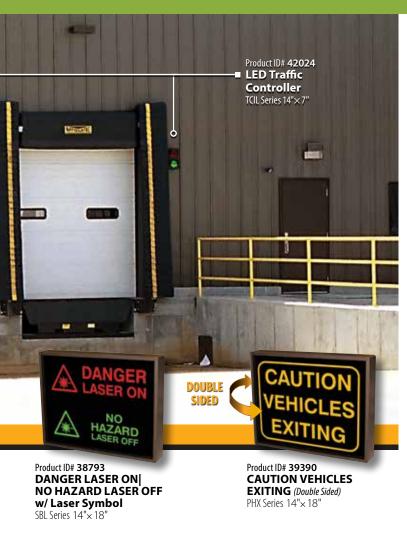

### **Loading Dock and Workplace Safety Signs**

Whether you're in shipping and receiving, on the production floor, or in a testing lab, safety is important. Use brightly illuminated LED signs to safely direct truckers to the available loading bays, control access to secure areas and alert workers and visitors to risky situations.

#### **TCIL Series: Replaceable LED Light Source**

When you need a LED Signal with a replaceable light source the TCIL Series Traffic Controller is the right choice.

Each Traffic Controller includes a replaceable LED circuit board and hood assembly.