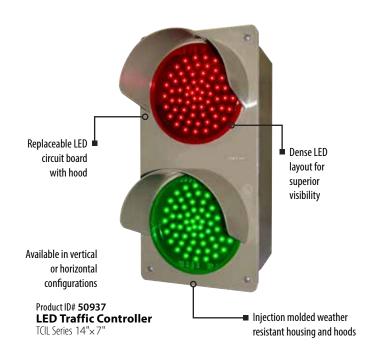

#### **TCIL Series: Replaceable LED Light Source**

When you need a LED Signal with a replaceable light source the TCIL Series Traffic Controller is the right choice.

Each Traffic Controller includes a replaceable LED circuit board and hood assembly.

The body of the signal is an injection molded housing with hoods and

includes two colored lenses that match the LED color to intensify the illumination.

Available in either a vertical or horizontal orientation and are perfect for wall, post or overhead mounting.

Signals are available in any combination of red, green, blue, amber or white.

Replacement LED circuit board and hood assemblies

Product ID# 40681 **WARNING LOW OXYGEN LEVEL** 

SBL Series 8"×11"

Product ID# 39380 **STOP HERE ONE VEHICLE AT A TIME** PHXF Series 14"×18'