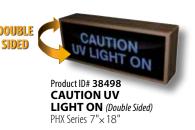

#### Did you know...?

Any of our signs can be produced in a double-faced cabinet with a sign message on both sides. Call for a quote today!

Product ID# 5618 **Triple Indicator Dots w/ Hoods**TCL Series 21"×7"