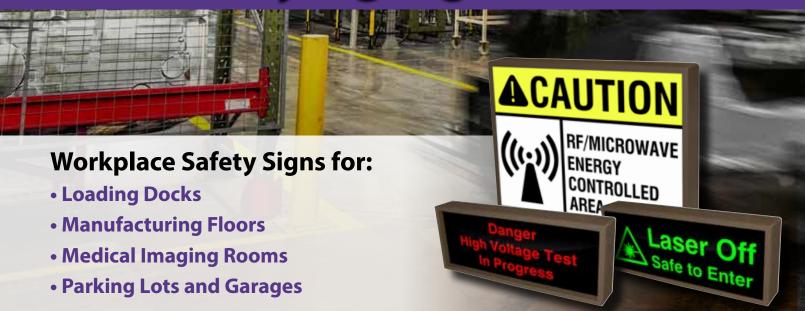

# **LED Safety Signage**



### Loading Docks



### **Loading Dock and Workplace Safety Signs**

Whether you're in shipping and receiving, on the production floor, or in a testing lab, safety is important. Use brightly illuminated LED signs to safely direct truckers to the available loading bays, control access to secure areas and alert workers and visitors to risky situations.

Product ID# 5439 **Dual Indicator Dots w/ Hoods**TCL Series 14"×7"







#### Did you know...?

Any of our signs can be produced in a double-faced cabinet with a sign message on both sides. Call for a quote today!









Product ID# 5618 **Triple Indicator Dots w/ Hoods**TCL Series 21"×7"

## Workplace Safety







#### **TCIL Series: Replaceable LED Light Source**

When you need a LED Signal with a replaceable light source the TCIL Se