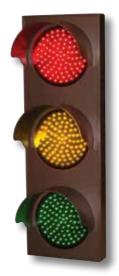

#### **TCIL Series: Replaceable LED Light Source**

When you need a LED Signal with a replaceable light source the TCIL Series Traffic Controller is the right choice.

Each Traffic Controller includes a replaceable LED circuit board and hood assembly.

The body of the signal is an injection molded housing with hoods and

includes two colored lenses that match the LED color to intensify the illumination.

Available in either a vertical or horizontal orientation and are perfect for wall, post or overhead mounting.

Signals are available in any combination of red, green, blue, amber or white.

Replacement LED circuit board and hood assemblies

Product ID# 40681 **WARNING LOW OXYGEN LEVEL** 

SBL Series 8"×11"

Product ID# 39380 **STOP HERE ONE VEHICLE AT A TIME** PHXF Series 14"×18'