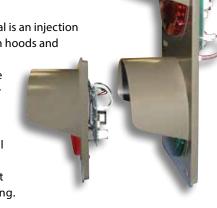

#### **TCIL Series: Replaceable LED Light Source**

When you need a LED Signal with a replaceable light source the TCIL Series Traffic Controller is the right choice.

Each Traffic Controller includes a replaceable LED circuit board and hood assembly.

The body of the signal is an injection molded housing with hoods and

includes two colored lenses that match the LED color to intensify the illumination.

Available in either a vertical or horizontal orientation and are perfect for wall, post or overhead mounting.