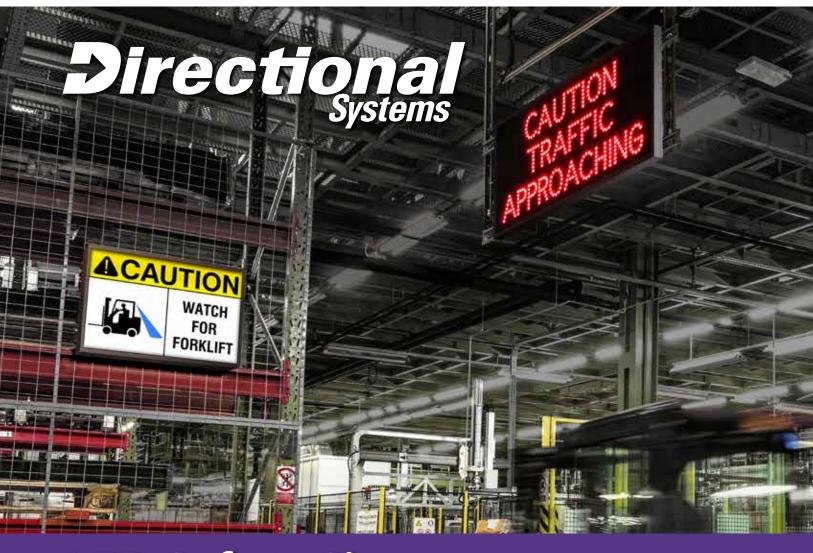

# **LED Safety Signage**

### **Loading Dock and Workplace Safety Signs**

Whether you're in shipping and receiving, on the production floor, or in a testing lab, safety is important. Use brightly illuminated LED signs to safely direct truckers to the available loading bays, control access to secure areas and alert workers and visitors to risky situations.