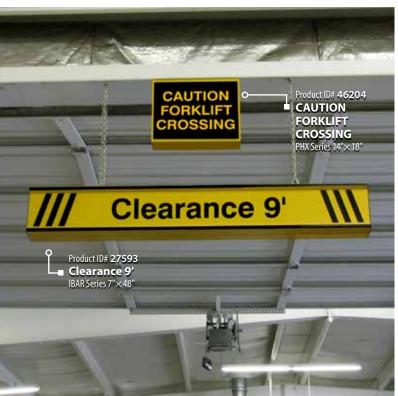

### **Loading Dock and Workplace Safety Signs**

Whether you're in shipping and receiving, on the production floor, or in a testing lab, safety is important. Use brightly illuminated LED signs to safely direct truckers to the available loading bays, control access to secure areas and alert workers and visitors to risky situations.