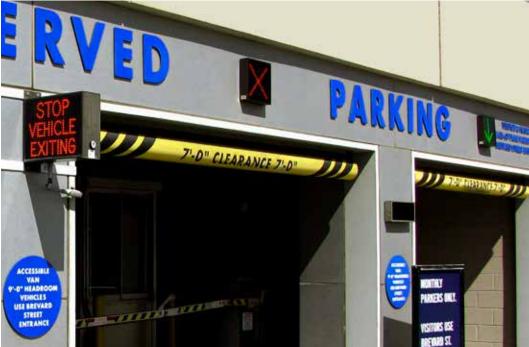

## Signs that demand attention

Promote safety in and around your garage. Add LED signs and signals when you need to alert pedestrians and motorists of areas that pose potential safety hazards. Areas with high safety concerns are garage to street transitions, interior overhead clearances, pedestrian crossings in and around the parking structure as well as speeding within the garage.

Combined with a third-party sensor system our LED signs can warn of over height, over speed or exiting vehicles. Add more emphasis to any activated message by adding a beacon strobe, audible alarm or flashing.