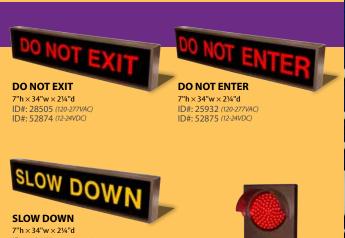

## Signs that demand attention

Promote safety in and around your garage. Add LED signs and signals when you need to alert pedestrians and motorists of areas that pose potential safety hazards. Areas with high safety concerns are garage to street transitions, interior overhead clearances, pedestrian crossings in and around the parking structure as well as speeding within the garage.

Combined with a third-party sensor system our LED signs can warn of over height, over speed or exiting vehicles. Add more emphasis to any activated message by adding a beacon strobe, audible alarm or flashing.