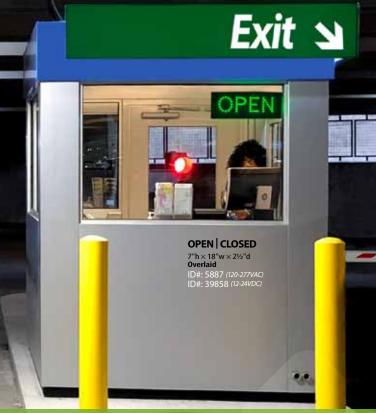

## Direct motorists to open cashier lanes

### Create a positive user experience

Use our LED signs at automated or attendant operated cashier stations to clearly display which lanes accept cash, credit, parking permits or monthly passes. Intended to complement any payment kiosk or cashier station, our signs allow you to easily inform drivers of payment options or lane closures.

Emphasize the cashier station and attract attention by adding a customized sign to the kiosk or overhead structure. With our full color flatbed printer, we have the capabilities to match color and create custom graphics or utilize an existing logo to keep brand recognition front and center.