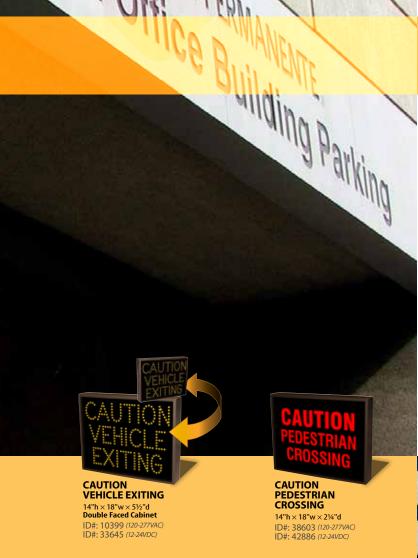

## Signs that demand attention

Promote safety in and around your garage. Add LED signs and signals when you need to alert pedestrians and motorists of areas that pose potential safety hazards. Areas with high safety concerns are garage to street transitions, interior overhead clearances, pedestrian crossings in and around the parking structure as well as speeding within the garage.

Combined with a third-party sensor system our LED signs can warn of over height, over speed or exiting vehicles. Add more emphasis to any activated message by adding a beacon strobe, audible alarm or flashing.