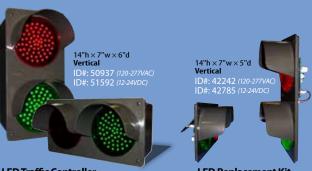

### **TCIL Series LED Signals**

Designed for directing traffic easily and without confusion. Our TCIL series signals have a user serviceable light source and can be customized by LED color and flashing effects.

### Available in:

- Horizontal or vertical orientations
- Post or surface mount
- 120-277VAC or 12-24VDC

#### **LED Traffic Controller**

7"h  $\times$  14"w  $\times$  6"d Horizontal

ID#: 52170 (120-277VAC) ID#: 51593 (12-24VDC) LED Replacement Kit 7"h×14"w×5"d Horizontal

ID#: 42241 (120-277VAC) ID#: 42786 (12-24VDC)