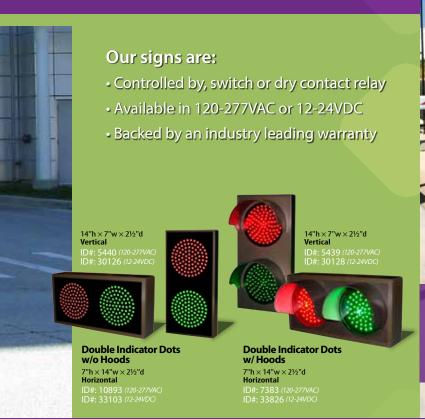

### **TCIL Series LED Signals**

Designed for directing traffic easily and without confusion. Our TCIL series signals have a user serviceable light source and can be customized by LED color and flashing effects.

### Available in:

- Horizontal or vertical orientations
- Post or surface mount
- 120-277VAC or 12-24VDC

#### **LED Traffic Controller**

7"h  $\times$  14"w  $\times$  6"d Horizontal

ID#: 52170 (120-277VAC) ID#: 51593 (12-24VDC) LED Replacement Kit 7"h×14"w×5"d Horizontal

ID#: 42241 (120-277VAC) ID#: 42786 (12-24VDC)