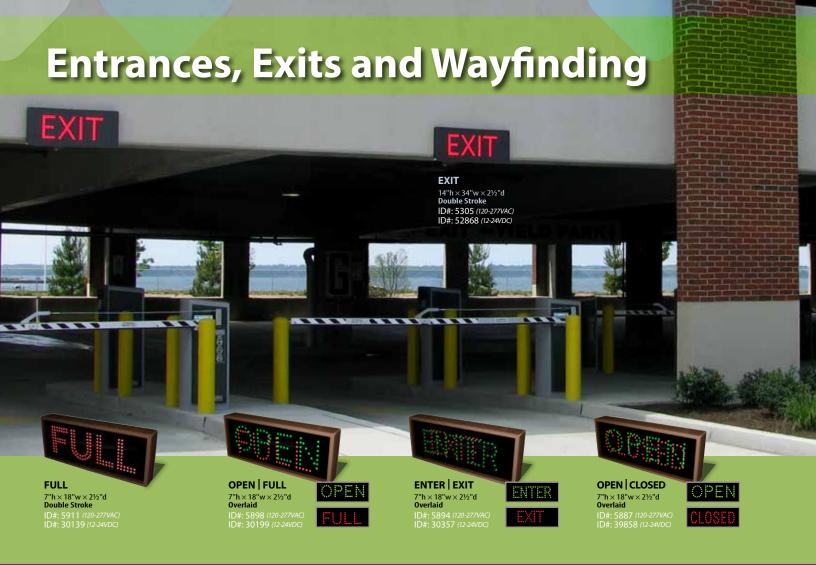

LED SIGNS that ENHANCE the parking EXPERIENCE!

LED Signs & Signals for Parking Facilities

**Directional**Systems

directional systems.com