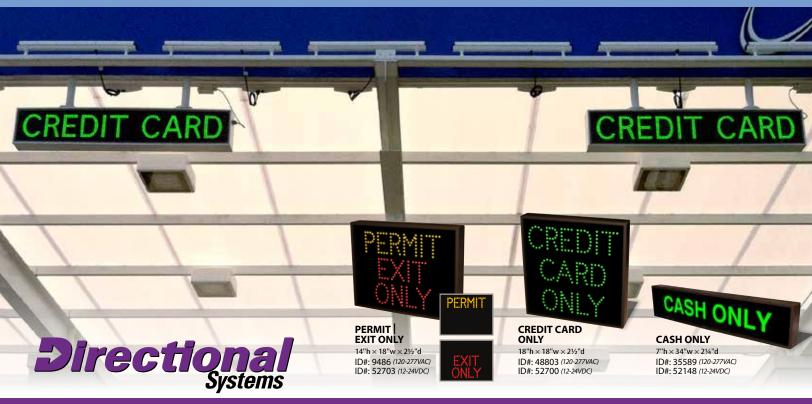

### Create a positive user experience

Use our LED signs at automated or attendant operated cashier stations to clearly display which lanes accept cash, credit, parking permits or monthly passes. Intended to complement any payment kiosk or cashier station, our signs allow you to easily inform drivers of payment options or lane closures.

Emphasize the cashier station and attract attention by adding a customized sign to the kiosk or overhead structure. With our full color flatbed printer, we have the capabilities to match color and create custom graphics or utilize an existing logo to keep brand recognition front and center.