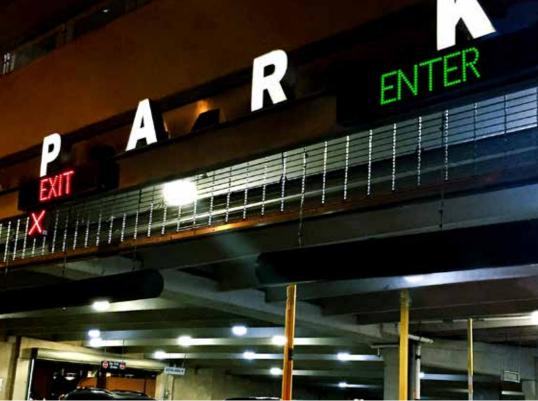

## Direct motorists to open cashier lanes

### Create a positive user experience

Use our LED signs at automated or attendant operated cashier stations to clearly display which lanes accept cash, credit, parking permits or monthly passes. Intended to complement any payment kiosk or cashier station, our signs allow you to easily inform drivers of payment options or lane closures.