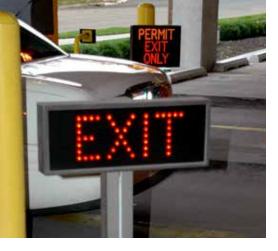

## Direct traffic at peak hours

Well placed directional signage helps reduce motorist stress as well as increase the revenue generated by both the parking structure and the facility it serves. Illuminated wayfinding and traffic control signage reduces congestion at entrances by eliminating confusion because they are easily seen from the street.

Traffic flow and volume can change from morning to night. Our LED signs give you the flexibility to alter sign messages as traffic changes and reverse the flow of traffic or shift traffic patterns away from congested areas during peak hours.