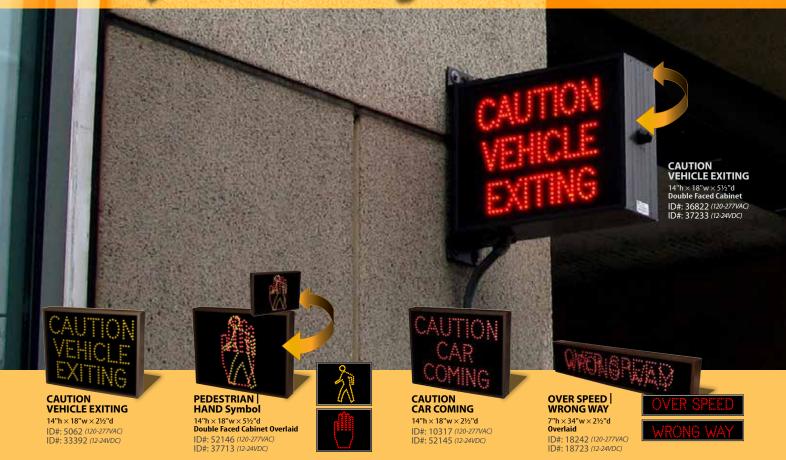

## Signs that demand attention

Promote safety in and around your garage. Add LED signs and signals when you need to alert pedestrians and motorists of areas that pose potential safety hazards. Areas with high safety concerns are garage to street transitions, interior overhead clearances, pedestrian crossings in and around the parking structure as well as speeding within the garage.

Combined with a third-party sensor system our LED signs can warn of over height, over speed or exiting vehicles. Add more emphasis to any activated message by adding a beacon strobe, audible alarm or flashing.

ID#: 52876 (12-24VDC)

Indicator Dot w/ Hood

7"h  $\times$  7"w  $\times$   $2\frac{1}{2}$ "d Flashing

ID#: 6291 (120-277VAC)

ID#: 30132 (12-24VDC)

## Did you know...?

We believe in American workers. Our products are proudly engineered, assembled and tested in the USA.

**Indicator Dot** 

7"h  $\times$  7"w  $\times$  2½"d Flashing

ID#: 6281 (120-277VAC)

ID#: 31695 (12-24VDC)

w/Hood

**Triple Indicator Dots** 

w/Hoods

21"h×7"w×2½"d **Vertical** 

ID#: 5618 (120-277VAC)

ID#: 30842 (12-24VDC)