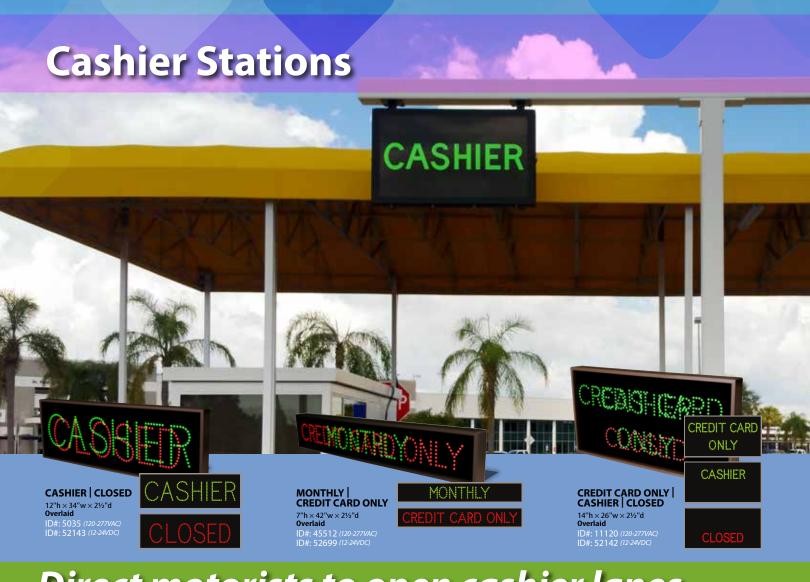

## Direct motorists to open cashier lanes

### Create a positive user experience

Use our LED signs at automated or attendant operated cashier stations to clearly display which lanes accept cash, credit, parking permits or monthly passes. Intended to complement any payment kiosk or cashier station, our signs allow you to easily inform drivers of payment options or lane closures.

Emphasize the cashier station and attract attention by adding a customized sign to the kiosk or overhead structure. With our full color flatbed printer, we have the capabilities to match color and create custom graphics or utilize an existing logo to keep brand recognition front and center.