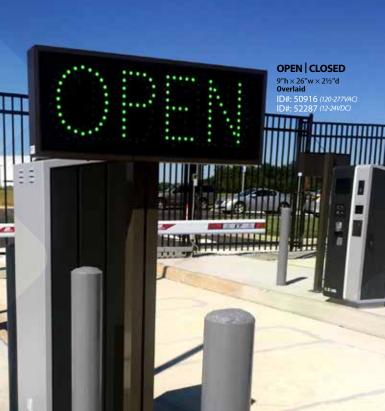

## Direct traffic at peak hours

Well placed directional signage helps reduce motorist stress as well as increase the revenue generated by both the parking structure and the facility it serves. Illuminated wayfinding and traffic control signage reduces congestion at entrances by eliminating confusion because they are easily seen from the street.

Traffic flow and volume can change from morning to night. Our LED signs give you the flexibility to alter sign messages as traffic changes and reverse the flow of traffic or shift traffic patterns away from congested areas during peak hours.