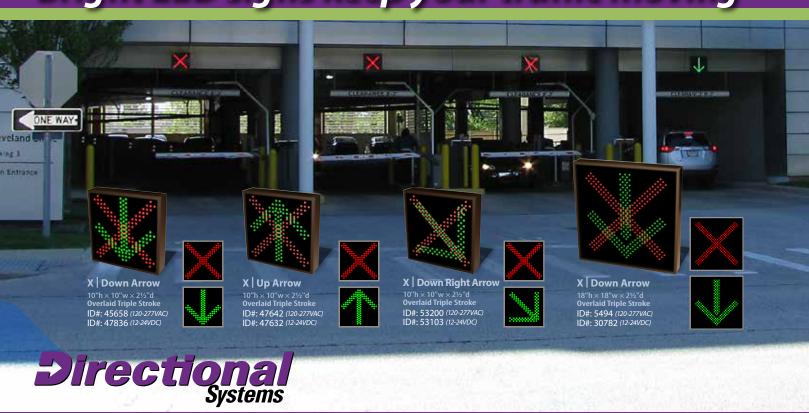

## Bright LED signs keep your traffic moving

## Direct traffic at peak hours

Well placed directional signage helps reduce motorist stress as well as increase the revenue generated by both the parking structure and the facility it serves. Illuminated wayfinding and traffic control signage reduces congestion at entrances by eliminating confusion because they are easily seen from the street.

Traffic flow and volume can change from morning to night. Our LED signs give you the flexibility to alter sign messages as traffic changes and reverse the flow of traffic or shift traffic patterns away from congested areas during peak hours.