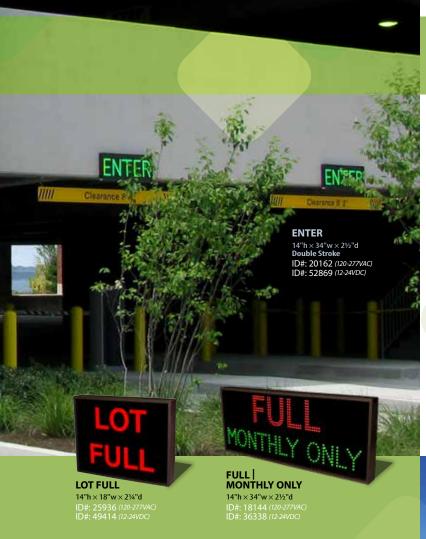

## Direct traffic at peak hours

Well placed directional signage helps reduce motorist stress as well as increase the revenue generated by both the parking structure and the facility it serves. Illuminated wayfinding and traffic control signage reduces congestion at entrances by eliminating confusion because they are easily seen from the street.

Traffic flow and volume can change from morning to night. Our LED signs give you the flexibility to alter sign messages as traffic changes and reverse the flow of traffic or shift traffic patterns away from congested areas during peak hours.