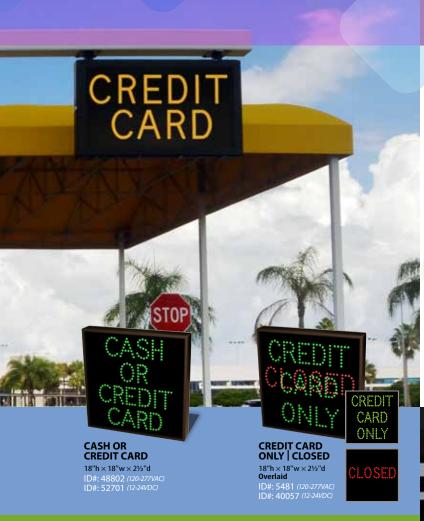

### Create a positive user experience

Use our LED signs at automated or attendant operated cashier stations to clearly display which lanes accept cash, credit, parking permits or monthly passes. Intended to complement any payment kiosk or cashier station, our signs allow you to easily inform drivers of payment options or lane closures.

Emphasize the cashier station and attract attention by adding a customized sign to the kiosk or overhead structure. With our full color flatbed printer, we have the capabilities to match color and create custom graphics or utilize an existing logo to keep brand recognition front and center.