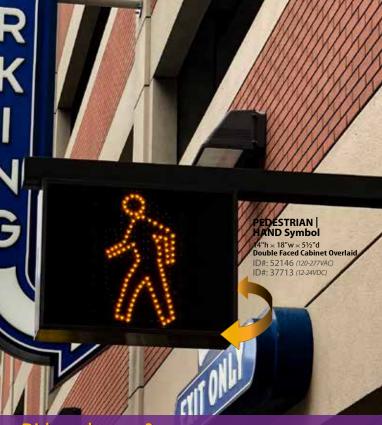

## Signs that demand attention

Promote safety in and around your garage. Add LED signs and signals when you need to alert pedestrians and motorists of areas that pose potential safety hazards. Areas with high safety concerns are garage to street transitions, interior overhead clearances, pedestrian crossings in and around the parking structure as well as speeding within the garage.

Combined with a third-party sensor system our LED signs can warn of over height, over speed or exiting vehicles. Add more emphasis to any activated message by adding a beacon strobe, audible alarm or flashing.