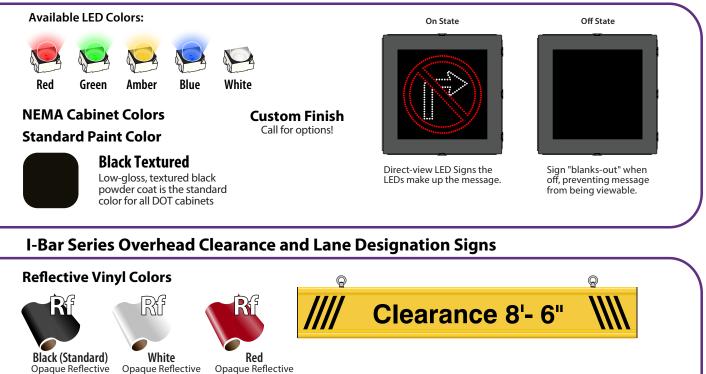

## DOT Series • Direct-view LED w/ NEMA Cabinet

**Custom Vinyl Colors** 

(#18704)

**Opaque Reflective** 

(#30214)

We can match your custom color in vinyl – Call for quote. Use Product #30557 when ordering

**Opaque Reflective** 