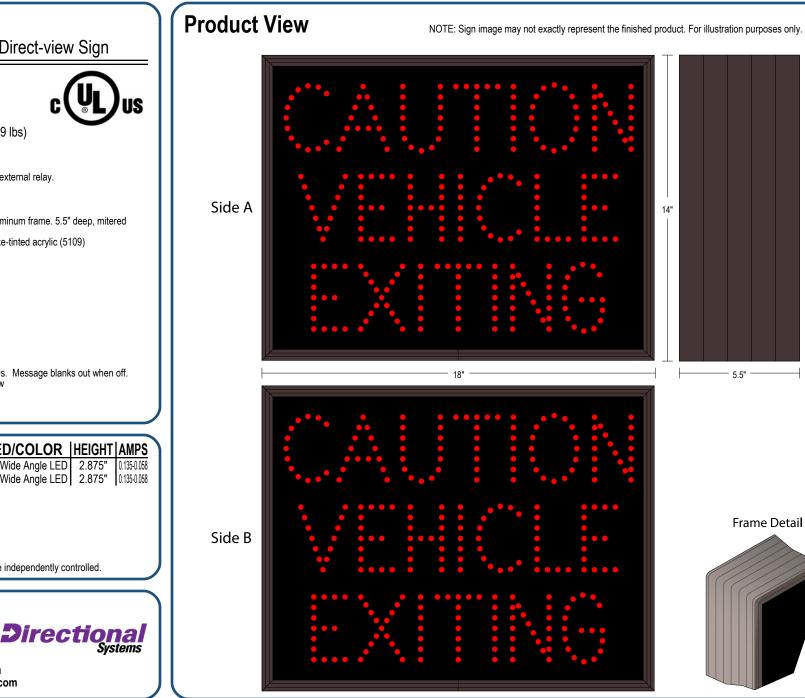

## **PRODUCT ID: 9755**

Outdoor Blank-out LED Direct-view Sign

MODEL TCL1418DRR-A172/120-277VAC

DIMENSIONS 14" H x 18" W x 5.5" D (est. 15.149 lbs)

CLASS CLASS: TCL Series Control Method: Switch (not included) or external relay.

CONSTRUCTION Back Construction: Cabinet: Corrosion resistant, extruded aluminum frame. 5.5" deep, mitered construction. Face Material: 1/8" impact resistant, smoke-tinted acrylic (5109) Faces: Double Faced Sign Finish: Duranodic Bronze Mounting Channel: None

## MESSAGE

Illumination: Super bright direct view LEDs. Message blanks out when off. Sign Messages: See message table below

| MESSAGE                                                | LED/COLOR          | HEIGHT | AMPS        |
|--------------------------------------------------------|--------------------|--------|-------------|
|                                                        |                    |        | 0.135-0.058 |
| CAUTION VEHICLE EXITING                                | Red Wide Angle LED | 2.875" | 0.135-0.058 |
|                                                        |                    |        |             |
|                                                        |                    |        |             |
|                                                        |                    |        |             |
|                                                        |                    |        |             |
|                                                        |                    |        |             |
| NOTE: Above messages are independently controlled.     |                    |        |             |
|                                                        |                    |        |             |
| Directional Systems                                    |                    |        |             |
| 2201 W 50th St.                                        |                    |        | _           |
| Erie, PA 16509                                         | Direc              | tior   | nal 🛛       |
| Phone: (877) 827-8296                                  |                    | Sys    | tems        |
| Fax: (877) 827-8291<br>Email: sales@directionalsystems | 2 com              |        |             |
| Website: www.directionalsystem                         |                    |        |             |
|                                                        |                    |        |             |