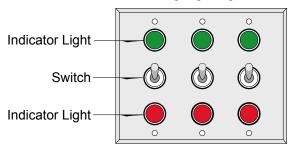

#### **CONSTRUCTION**

Finish: Switch plate brushed stainless steel

**Switch**: Switch with indicator lights

Switch plate: Stamped stainless steel pre-punched for switch(es) and indicator

ligrit(s)

# **Product View**

NOTE: Sign image may not exactly represent the finished product. For illustration purposes only.

## **Front View**