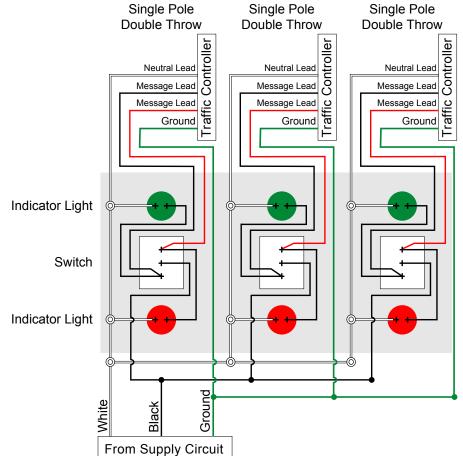

## PRODUCT ID: 6645

Switch

#### **MODEL**

TG333 SPDT/120VAC

#### **DIMENSIONS**

4.5" H x 6.37" W x 1" D (est. 0.61 lbs)

#### **CONSTRUCTION**

Finish: Switch plate brushed stainless steel

**Switch**: Switch with indicator lights

Switch plate: Stamped stainless steel pre-punched for switch(es) and indicator

ligrit(s)

### **ELECTRICAL**

Input Voltage: 120VAC

#### **FINISH**

**Custom Switch Label:** 

### Directional Systems

2201 W 50th Št. Erie, PA 16509

Phone: (877) 827-8296 Fax: (877) 827-8291

Email: sales@directionalsystems.com
Website: www.directionalsystems.com

**Directional** Systems

# **Product View**

NOTE: Sign image may not exactly represent the finished product. For illustration purposes only.

## **Front View**



# **Schematic View**

Three Gang