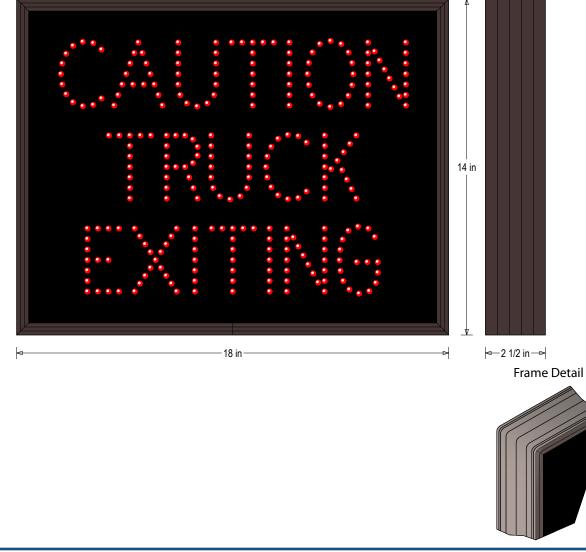

## **PRODUCT ID: 39039**

Outdoor Blank-out LED Direct-view Sign

MODEL TCL1418R-J848/120-277VAC

DIMENSIONS 14" H x 18" W x 2.5" D (est. 6.812 lbs)

CLASS CLASS: TCL Series Control Method: Switch (not included) or external relay.

### CONSTRUCTION

Back Construction: 0.050" Lift-n-Shift Back Cabinet: 1-piece, corrosion resistant, extruded aluminum frame, 2.5" deep. Face Material: 1/8" impact resistant, smoke-tinted acrylic (5109) Faces: Single Faced Sign Finish: Duranodic Bronze Mounting Channel: None

#### MESSAGE

Illumination: Super bright direct view LEDs. Message blanks out when off. Sign Messages: See message table below

MESSAGE LED/COLOR |HEIGHT|AMPS CAUTION TRUCK EXITING Red Wide Angle LED 2.625" 0.127-0.055

# **Product View**

NOTE: Sign image may not exactly represent the finished product. For illustration purposes only.