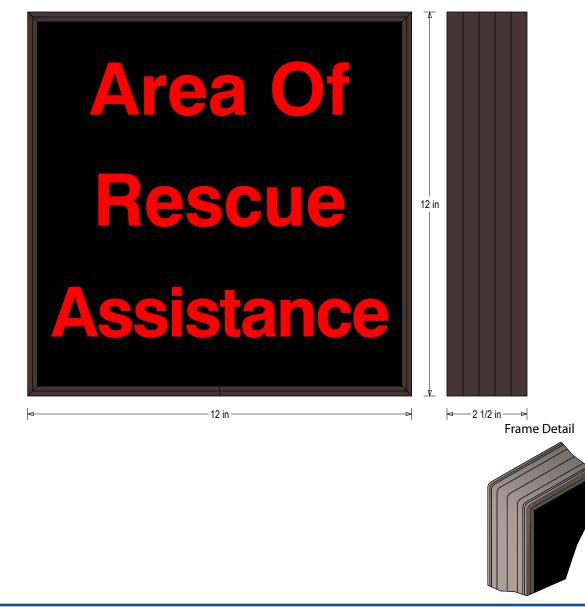

# PRODUCT ID: 38753

Indoor Blank-out LED Backlit Sign

MODEL SBL1212R-B029/120-277VAC

DIMENSIONS 12" H x 12" W x 2.5" D (est. 3.446 lbs)

CLASS Class: SBL Series Control Method: Switch (not included) or external relay.

### CONSTRUCTION

Back Construction: 0.050" Lift-n-Shift Back Cabinet: 1-piece, corrosion resistant, extruded aluminum frame, 2.5" deep. Face Material: 1/8" thick, dark grey diffused acrylic Faces: Single Faced Sign Finish: Duranodic Bronze Graphic: Printed graphic applied to surface

#### MESSAGE

Color: Black opaque Font: Swiss 721 Bold BT Illumination: Backlit with LEDs. Message blanks out when off. Sign Messages: See message table below

 MESSAGE
 LED/COLOR
 HEIGHT
 AMPS

 Area of Rescue Assistance
 Red Wide Angle LED
 1.5"
 0.0650.028

## **Product View**

NOTE: Sign image may not exactly represent the finished product. For illustration purposes only.