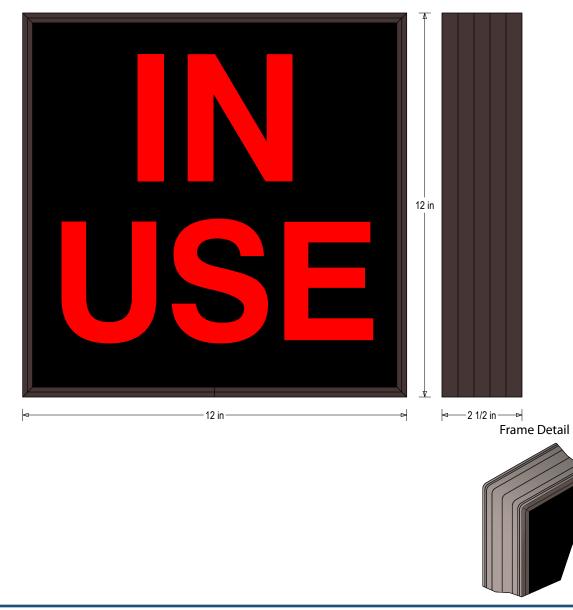

## **PRODUCT ID: 38750**

Indoor Blank-out LED Backlit Sign

MODEL SBL1212R-195/120-277VAC

DIMENSIONS 12" H x 12" W x 2.5" D (est. 5.046 lbs)

CLASS

Class: SBL Series Control Method: Switch (not included) or external relay.

## CONSTRUCTION

Back Construction: 0.050" Lift-n-Shift Back Cabinet: 1-piece, corrosion resistant, extruded aluminum frame, 2.5" deep. Face Material: 1/8" thick, dark grey diffused acrylic Faces: Single Faced Sign Finish: Duranodic Bronze Graphic: Printed graphic applied to surface

## MESSAGE

Color: Black opaque Font: Swiss 721 Bold BT Illumination: Backlit with LEDs. Message blanks out when off. Sign Messages: See message table below

> MESSAGE LED/COLOR | HEIGHT | AMPS IN USE Red Wide Angle LED 3.5" 0.065-0.028

**Product View** 

NOTE: Sign image may not exactly represent the finished product. For illustration purposes only.

Copyright (C) 2025 Directional Systems