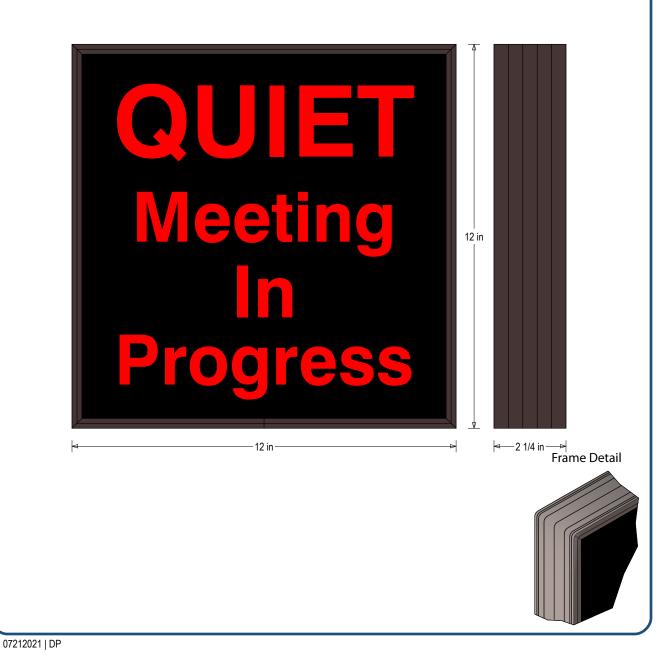

# PRODUCT ID: 38659

Indoor Blank-out LED Backlit Sign

MODEL SBL1212R-C887/120-277VAC

DIMENSIONS 12" H x 12" W x 2.5" D (est. 3.913 lbs)

CLASS Class: SBL Series Control Method: Switch (not included) or external relay.

### CONSTRUCTION

Back Construction: 0.050" Lift-n-Shift Back Cabinet: 1-piece, corrosion resistant, extruded aluminum frame, 2.5" deep. Face Material: 1/8" thick, dark grey diffused acrylic Faces: Single Faced Sign Finish: Duranodic Bronze Graphic: Printed graphic applied to surface

#### MESSAGE

Color: Black opaque Font: Swiss 721 Bold BT Illumination: Backlit with LEDs. Message blanks out when off. Sign Messages: See message table below

MESSAGE LED/COLOR HEIGHT AMPS QUIET Meeting In Progress Red Wide Angle LED 2.5", 2.0" 0.0650028

## **Product View**

NOTE: Sign image may not exactly represent the finished product. For illustration purposes only.