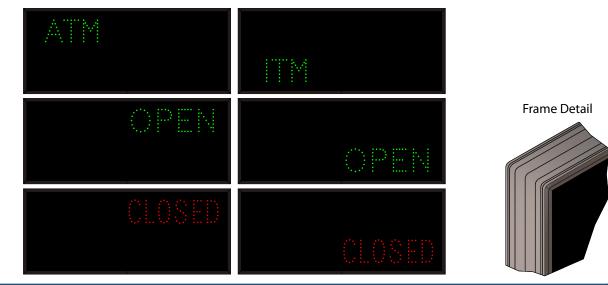

#### MESSAGE

Illumination: Super bright direct view LEDs. Message blanks out when off. Sign Messages: See message table below

| MESSAGE                                                | LED/COLOR            | HEIGHT | AMPS        |
|--------------------------------------------------------|----------------------|--------|-------------|
| ATM                                                    | Green Wide Angle LED | 3.5"   | 0.039-0.017 |
| OPEN                                                   | Green Wide Angle LED | 3.5"   | 0.055-0.024 |
| CLOSED                                                 | Red Wide Angle LED   | 3.5"   | 0.041-0.018 |
| ITM                                                    | Green Wide Angle LED | 3.5"   | 0.031-0.013 |
| OPEN                                                   | Green Wide Angle LED | 3.5"   | 0.055-0.024 |
| CLOSED                                                 | Red Wide Angle LED   | 3.5"   | 0.041-0.018 |
|                                                        |                      |        |             |
| Directional Systems                                    |                      |        |             |
| 2201 W 50th Št.                                        |                      |        |             |
| Erie, PA 16509                                         | Direc                | tior   | 1al         |
| Phone: (877) 827-8296                                  |                      | Sys    | tems        |
| Fax: (877) 827-8291<br>Email: sales@directionalsystem: | c                    |        |             |
| Website: www.directionalsystem                         |                      |        |             |
| reporter mmm.uneetionaloyot                            |                      |        |             |

### Sample Display Options

03162021 | DP