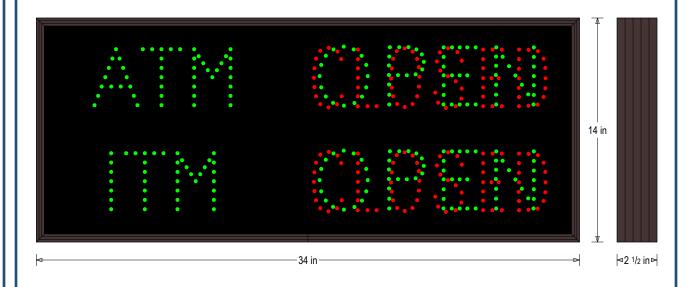

# PRODUCT ID: 37421

Outdoor Blank-out LED Direct-view Sign

MODEL TCL1434GGRGGR-J514/120-277VAC

DIMENSIONS 14" H x 34" W x 2.5" D (est. 14.17 lbs)

CLASS

CLASS: TCL Series Control Method: Switch (not included) or external relay.

## CONSTRUCTION

Back Construction: 0.050" Lift-n-Shift Back Cabinet: 1-piece, corrosion resistant, extruded aluminum frame, 2.5" deep. Face Material: 1/8" impact resistant, smoke-tinted acrylic (5109) Faces: Single Faced Sign Finish: Duranodic Bronze Mounting Channel: None

#### MESSAGE

Illumination: Super bright direct view LEDs. Message blanks out when off. Sign Messages: See message table below

| MESSAGE                                                | LED/COLOR            | HEIGHT | AMPS        |
|--------------------------------------------------------|----------------------|--------|-------------|
| ATM                                                    | Green Wide Angle LED | 3.5"   | 0.039-0.017 |
| OPEN                                                   | Green Wide Angle LED | 3.5"   | 0.055-0.024 |
| CLOSED                                                 | Red Wide Angle LED   | 3.5"   | 0.041-0.018 |
| ITM                                                    | Green Wide Angle LED | 3.5"   | 0.031-0.013 |
| OPEN                                                   | Green Wide Angle LED | 3.5"   | 0.055-0.024 |
| CLOSED                                                 | Red Wide Angle LED   | 3.5"   | 0.041-0.018 |
|                                                        |                      |        |             |
| Directional Systems                                    |                      |        |             |
| 2201 W 50th Št.                                        |                      |        |             |
| Erie, PA 16509                                         | Direc                | tior   | 1al         |
| Phone: (877) 827-8296                                  |                      | Sys    | tems        |
| Fax: (877) 827-8291<br>Email: sales@directionalsystem: | c                    |        |             |
| Website: www.directionalsystem                         |                      |        |             |
| reporter mmm.uneetionaloyot                            |                      |        |             |

## **Product View**

NOTE: Sign image may not exactly represent the finished product. For illustration purposes only.