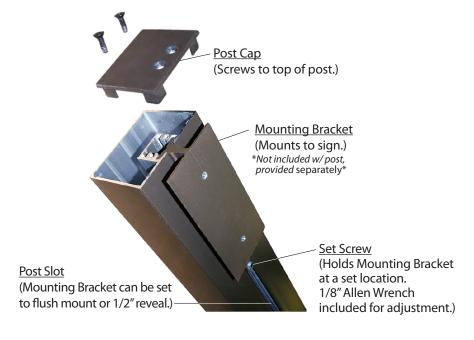

#### **CONSTRUCTION**

Finish: Duranodic Bronze

Material: 2 1/4" x 3" extruded aluminum post with one sign mounting channel, end cap and 6" sq. welded aluminum base plate. Base plate is 3/16" thick with predrilled anchoring holes. Sign mounting hardware and set screw for securing sign to post included.