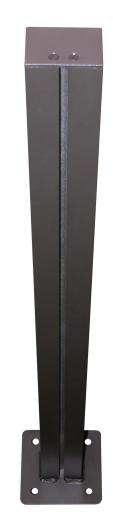

## PRODUCT ID: 2888

**Post** 

#### **MODEL**

P60B

#### **DIMENSIONS**

60" H x 6" W x 6" D (est. 7.118 lbs)

#### **CONSTRUCTION**

Finish: Duranodic Bronze

Material: 2 1/4" x 3" extruded aluminum post with one sign mounting channel, end cap and 6" sq. welded aluminum base plate. Base plate is 3/16" thick with predrilled anchoring holes. Sign mounting hardware and set screw for securing sign to post included.

# **Product View**

NOTE: Sign image may not exactly represent the finished product. For illustration purposes only.