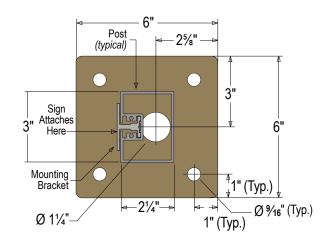

## PRODUCT ID: 2888

**Post** 

#### **MODEL**

P60B

#### **DIMENSIONS**

60" H x 6" W x 6" D (est. 7.118 lbs)

#### **CONSTRUCTION**

Finish: Duranodic Bronze

Material: 2 1/4" x 3" extruded aluminum post with one sign mounting channel, end cap and 6" sq. welded aluminum base plate. Base plate is 3/16" thick with predrilled anchoring holes. Sign mounting hardware and set screw for securing sign to post included.

### Directional Systems

2201 W 50th St. Erie, PA 16509 Phone: (877) 827-829

Phone: (877) 827-8296 Fax: (877) 827-8291

Email: sales@directionalsystems.com
Website: www.directionalsystems.com

**Directional**Systems

# **Product View**

NOTE: Sign image may not exactly represent the finished product. For illustration purposes only.





#### **Baseplate Detail**