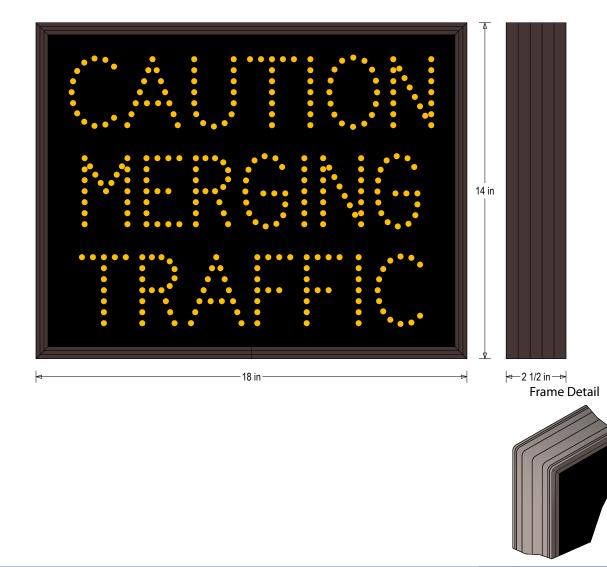

## PRODUCT ID: 20064

Outdoor Blank-out LED Direct-view Sign

MODEL TCL1418A-D519/120-277VAC

DIMENSIONS 14" H x 18" W x 2.5" D (est. 8.238 lbs)

CLASS CLASS: TCL Series Control Method: Switch (not included) or external relay.

## CONSTRUCTION

Back Construction: 0.050" Lift-n-Shift Back Cabinet: 1-piece, corrosion resistant, extruded aluminum frame, 2.5" deep. Face Material: 1/8" impact resistant, smoke-tinted acrylic (5109) Faces: Single Faced Sign Finish: Duranodic Bronze Mounting Channel: None

## MESSAGE

Illumination: Super bright direct view LEDs. Message blanks out when off. Sign Messages: See message table below

MESSAGE LED/COLOR HEIGHT AMPS CAUTION MERGING TRAFFIC Amber Wide Angle LED 2.75" 0.144-0.062

NOTE: Sign image may not exactly represent the finished product. For illustration purposes only.

06102022 | DP