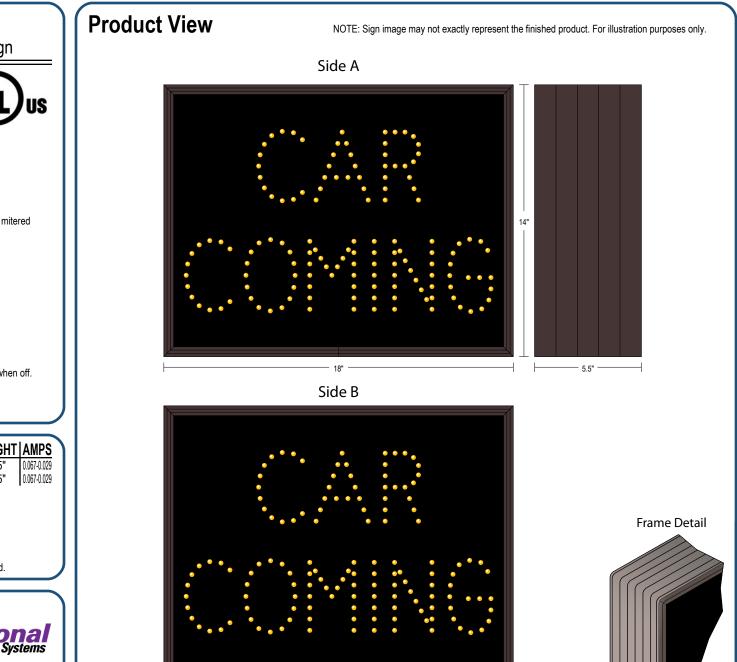

## PRODUCT ID: 18317

Outdoor Blank-out LED Direct-view Sign

MODEL TCL1418DAA-170/120-277VAC

DIMENSIONS 14" H x 18" W x 5.5" D (est. 13.163 lbs)

CLASS CLASS: TCL Series Control Method: Switch (not included) or external relay.

## CONSTRUCTION

Back Construction: 0.050" Lift-n-Shift Back Cabinet: Corrosion resistant, extruded aluminum frame. 5.5" deep, mitered construction. Face Material: 1/8" impact resistant, smoke-tinted acrylic (5109) Faces: Double Faced Sign Finish: Duranodic Bronze Mounting Channel: None

## MESSAGE

Illumination: Super bright direct view LEDs. Message blanks out when off. Sign Messages: See message table below

| MESSAGE            | LED/COLOR                                    | HEIGHT    | AMPS                       |
|--------------------|----------------------------------------------|-----------|----------------------------|
|                    | Amber Wide Angle LED<br>Amber Wide Angle LED |           | 0.067-0.029<br>0.067-0.029 |
|                    |                                              |           |                            |
|                    |                                              |           |                            |
| NOTE: Above messag | es are independently co                      | ntrolled. |                            |
|                    |                                              |           |                            |