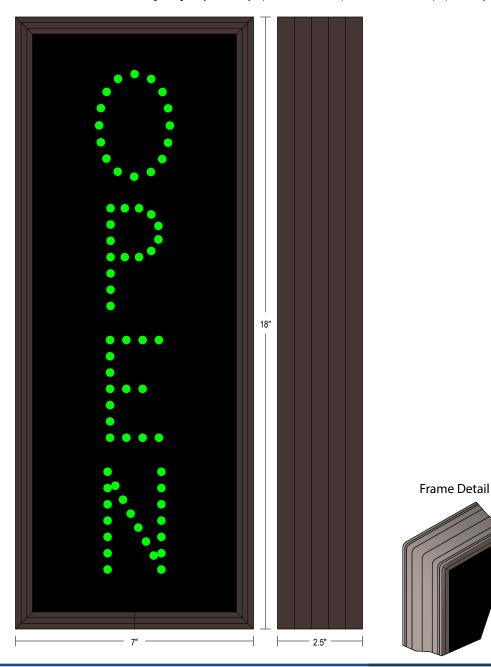

#### DIMENSIONS

18" H x 7" W x 2.5" D (est. 4.683 lbs)

Faces: Single Faced Sign Finish: Duranodic Bronze Mounting Channel: None

#### **MESSAGE**

Illumination: Super bright direct view LEDs. Message blanks out when off.

Sign Messages: See message table below

#### **MESSAGE** LED/COLOR | HEIGHT | AMPS

OPEN Green Wide Angle LED 2.875" 0.053-0.023

NOTE: Above messages are independently controlled.